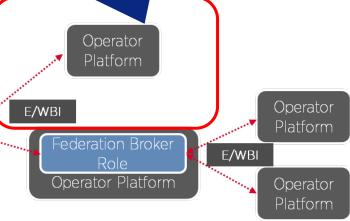

# **Operator Platform Federation Trial**

Operator Platform Federation Trial is on-going between SKT Lab in Korea and HPE Lab in Singapore