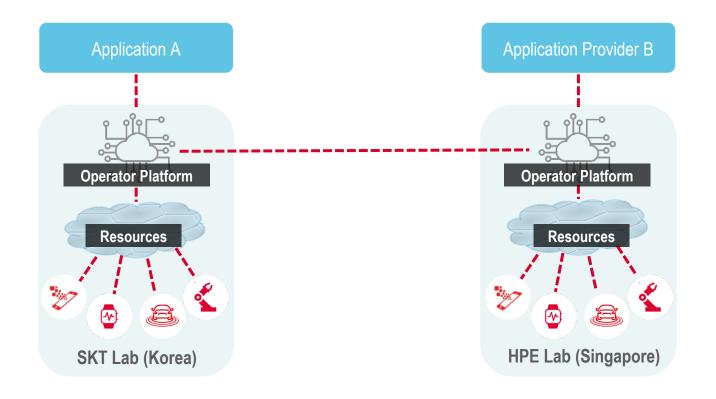

# **Operator Platform Federation Trial**

Operator Platform Federation Trial is on-going between SKT Lab in Korea and HPE Lab in Singapore