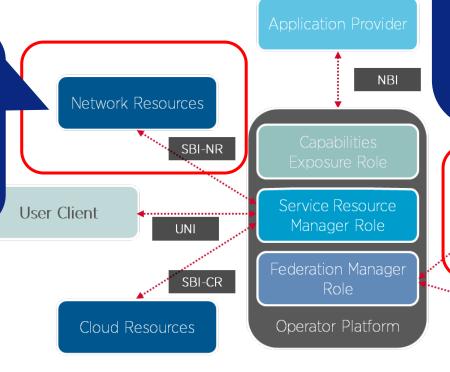

# **Future enhancement of Operator Platform with Slicing**

- ✓ Edge Cloud and Network Slicing are Key Enablers for an operator to be a platform service providers
- ✓ "Network Slice as a Service" one of the future goals which operators should build

Interact/Expose/Collect/Influence information related network slice configured for Edge applications

Federation of operator platforms specified for inter-PLMN Edge application provision, management and operation via network slices