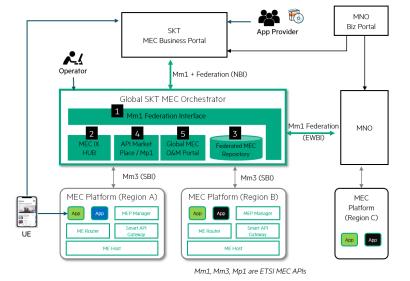

GSMA<sup>®</sup>
Thrive

# **SKT MEC Status**

Marie-Paule Odini
Distinguished Technologist, HPE Telecom Division



# Dongmyoung Kim

Research Engineer in Cloud Labs, SK Telecom



# Dongmyoung Kim, 5GX Cloud Labs, SK Telecom Marie-Paule Odini, Distinguished Technologist, HPE





**SKT MEC Status** 

### **SKT evolution towards 5G MEC**



commercial deployment























# **Typical Edge Use Cases**









# SKT 5G Global MEC – aligned with ETSI and GSMA



### ETSI MEC NFV Architecture



### SKT MEC Federation Architecture





### GSMA Operator Platform architecture







### SKT 5G MEC Infra & Service Status

SKT is ready for both nationwide B2C MEC service using 'Public Edge' and private enterprise MEC service using 'On-site Edge'



## **SKT's Commercial MEC System Architecture**

SKT MEC system working as 'Service Delivery Platform' to support various edge use cases





### **SKT MEC Business Cases**

Commercial Service in '20



**Smart Robot** 



**Vision Al** 



Manufacturing / Lab



SKT 5G MEC Services

PoC/Trial in '20



**Cloud Game** 



**Smart Hospital** 



**Smart Office** 



**Automotive**