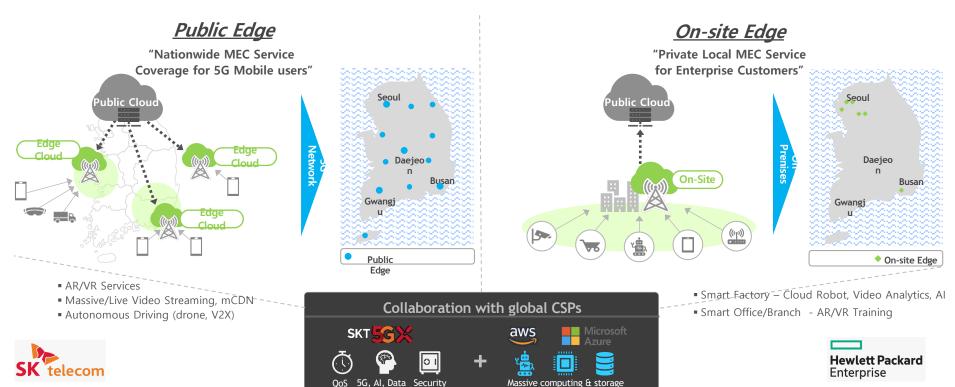

### SKT 5G MEC Infra & Service Status

SKT is ready for both nationwide B2C MEC service using 'Public Edge' and private enterprise MEC service using 'On-site Edge'