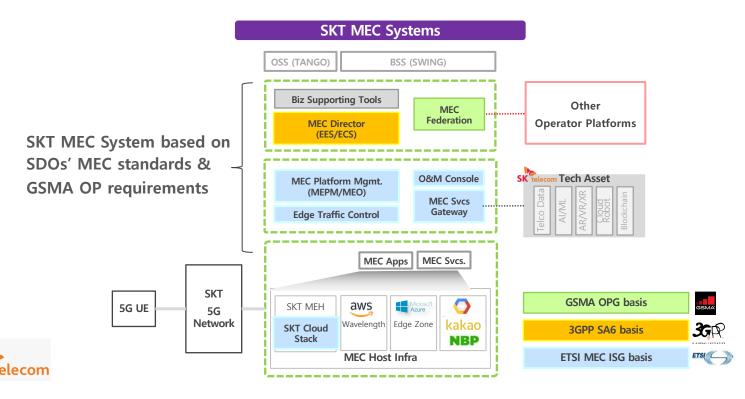

## **SKT's Commercial MEC System Architecture**

SKT MEC system working as 'Service Delivery Platform' to support various edge use cases