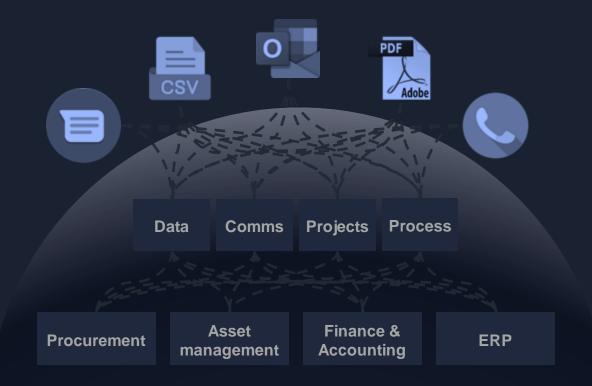

#### **Current systems and processes are not sufficient**

#### Data loss, low accuracy and poor integrity across multiple systems

Multi-channel comms leads to lost data, frustrated parties and delays to delivery

**Poor visibility** over projects, slow reporting and high regrettable spend

Slow, manual processes and poor collaboration restricts scale