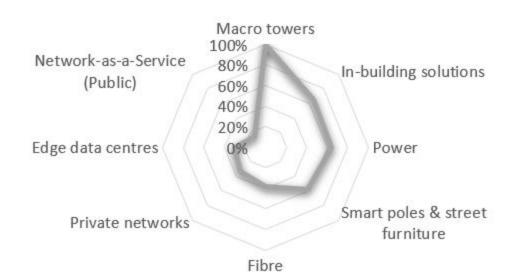

world's 4.96mn towers on the eve of 2022



Source: TowerXchange

Ownership of the world's 5.06mn towers on the eve of 2023



Source: TowerXchange

Ownership of the world's 5.33mn towers on the eve of 2024



Source: TowerXchange



# TOMORROW'S TOWERO

The top adjacent service lines and asset types that towercos are diversifying into



#### What are the options?





## Energy related services and revenue streams







## Smart towers, smart cities and data-as-a-service









## **In-building solutions**



# **JTOWER**



# Satellite backhaul and other non-terrestrial network (NTN) connectivity









# Network-as-a-service







#### Mobile private networks







## Edge data centres













#### What's really happening?

# Which services are offered by towercos today?



# Share of towerco revenues from traditional business













2024/25 TowerXchange's Meetups



meetup.towerxchange.com/americas

#### 8th Annual TowerXchange Meetup Europe

🗎 23 - 24 April 2024 | London, UK

meetup.towerxchange.com/europe

7th Annual
TowerXchange Meetup MENA

February 2025 | Dubai, UAE

meetup.towerxchange.com/mena

#### 12th Annual TowerXchange Meetup Africa

🖰 10 - 11 September 2024 | Nairobi, Kenya

meetup.towerxchange.com/africa

11th Annual
TowerXchange Meetup Asia

26 - 27 November 2024, Kuala Lumpur, Malaysia

meetup.towerxchange.com/asia