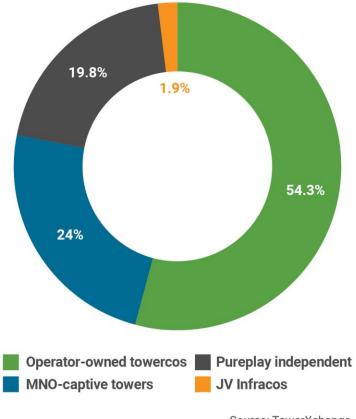

Ownership of the world's 4.96mn towers on the eve of 2022

Source: TowerXchange

Ownership of the world's 5.06mn towers on the eve of 2023

Source: TowerXchange

Ownership of the world's 5.33mn towers on the eve of 2024

Source: TowerXchange