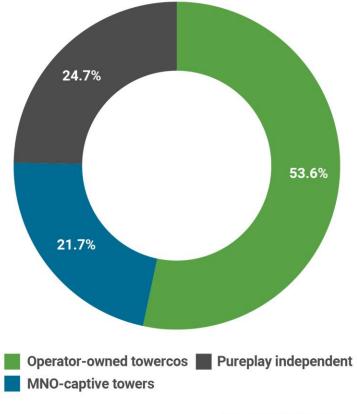

Ownership of the world's 4.96mn towers on the eve of 2022

Source: TowerXchange

Ownership of the world's 5.06mn towers on the eve of 2023

Source: TowerXchange

Ownership of the world's 5.33mn towers on the eve of 2024

Source: TowerXchange