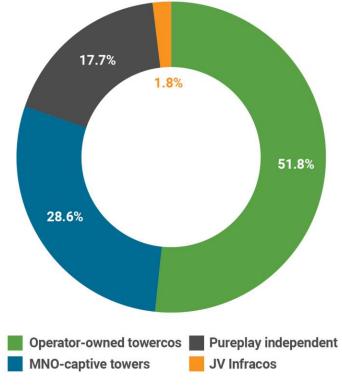

Ownership of the world's 4.96mn towers on the eve of 2022

Source: TowerXchange

Ownership of the world's 5.06mn towers on the eve of 2023

Source: TowerXchange

Ownership of the world's 5.33mn towers on the eve of 2024

Source: TowerXchange