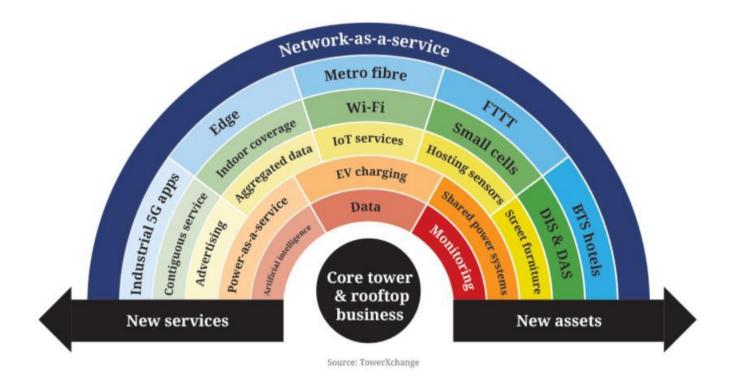

# TOMORROW'S TOWERO

The top adjacent service lines and asset types that towercos are diversifying into

#### What are the options?