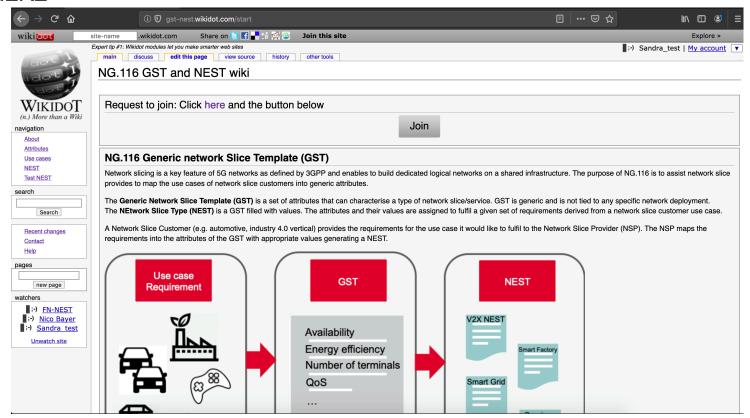

## NOW YOU HAVE AN ACCOUNT AND ALL YOU NEED TO DO IS JOIN OUR WIKI. CLICK ON THE LINK PROVIDED

# CLICK JOIN. SAFARI USERS, PLEASE CLICK ON "HERE" AND FOLLOW THE INSTRUCTIONS THERE