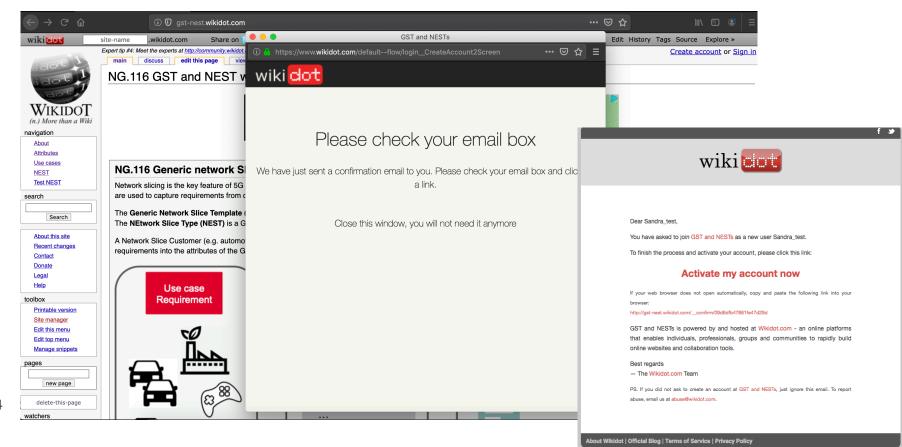

# GST/NEST WIKI

HOW TO APPLY - STEP BY STEP GUIDE

A telecom unit of CK Hutchison Holdings



### GO TO <a href="http://gst-nest.wikidot.com">http://gst-nest.wikidot.com</a> AND CLICK CREATE ACCOUNT



#### FILL IN YOUR DETAILS



### CHECK YOUR INBOX AND ACTIVATE YOUR ACCOUNT



#### SIGN IN



## NOW YOU HAVE AN ACCOUNT AND ALL YOU NEED TO DO IS JOIN OUR WIKI. CLICK ON THE LINK PROVIDED



# CLICK JOIN. SAFARI USERS, PLEASE CLICK ON "HERE" AND FOLLOW THE INSTRUCTIONS THERE



### WRITE A SHORT NOTE, OR JUST CLICK CONTINUE



## WAIT FOR US TO ACCEPT YOUR APPLICATION ONCE ACCEPTED, YOU CAN START EDITING ©



# THANK YOU

All rights reserved. This confidential document contains proprietary information and is disclosed subject to our non disclosure agreement. It may be used by the recipient only for the purposes of this presentation and any follow up discussion between us. No licence is granted and no part of this information may be disclosed to any third party, nor may it be reproduced, copied or transmitted in any form or by any means without the prior written p