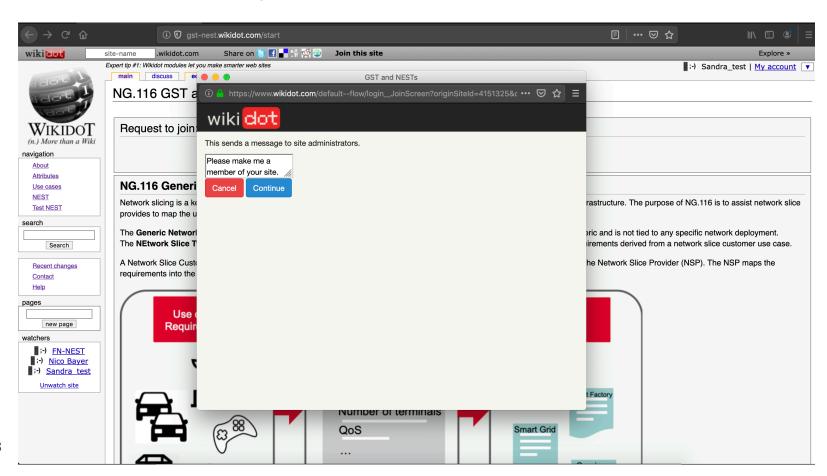

# CLICK JOIN. SAFARI USERS, PLEASE CLICK ON "HERE" AND FOLLOW THE INSTRUCTIONS THERE

### WRITE A SHORT NOTE, OR JUST CLICK CONTINUE