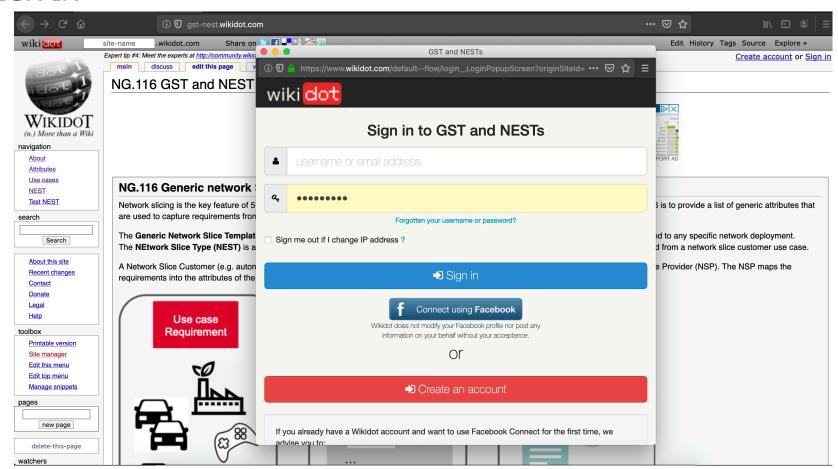

# GST/NEST WIKI

HOW TO APPLY - STEP BY STEP GUIDE

A telecom unit of CK Hutchison Holdings



### GO TO <a href="http://gst-nest.wikidot.com">http://gst-nest.wikidot.com</a> AND CLICK CREATE ACCOUNT



#### FILL IN YOUR DETAILS



### CHECK YOUR INBOX AND ACTIVATE YOUR ACCOUNT



#### SIGN IN



## NOW YOU HAVE AN ACCOUNT AND ALL YOU NEED TO DO IS JOIN OUR WIKI. CLICK ON THE LINK PROVIDED



# CLICK JOIN. SAFARI USERS, PLEASE CLICK ON "HERE" AND FOLLOW THE INSTRUCTIONS THERE



### WRITE A SHORT NOTE, OR JUST CLICK CONTINUE



## WAIT FOR US TO ACCEPT YOUR APPLICATION ONCE ACCEPTED, YOU CAN START EDITING ©



# THANK YOU

All rights reserved. This confidential document contains proprietary information and is disclosed subject to our non disclosure agreement. It may be used by the recipient only for the purposes of this presentation and any follow up discussion between us. No licence is granted and no part of this information may be disclosed to any third party, nor may it be reproduced, copied or transmitted in any form or by any means without the prior written permission of CKH