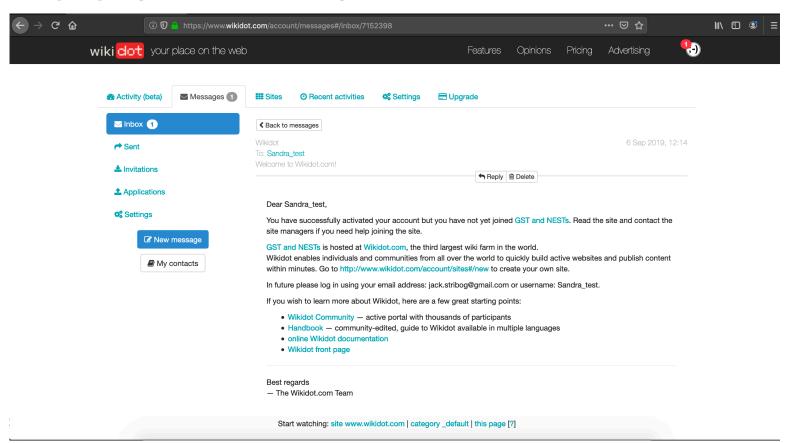

# GST/NEST WIKI

HOW TO APPLY - STEP BY STEP GUIDE

A telecom unit of CK Hutchison Holdings



### GO TO <a href="http://gst-nest.wikidot.com">http://gst-nest.wikidot.com</a> AND CLICK CREATE ACCOUNT



#### FILL IN YOUR DETAILS



### CHECK YOUR INBOX AND ACTIVATE YOUR ACCOUNT



#### SIGN IN



## NOW YOU HAVE AN ACCOUNT AND ALL YOU NEED TO DO IS JOIN OUR WIKI. CLICK ON THE LINK PROVIDED



# CLICK JOIN. SAFARI USERS, PLEASE CLICK ON "HERE" AND FOLLOW THE INSTRUCTIONS THERE



### WRITE A SHORT NOTE, OR JUST CLICK CONTINUE



## WAIT FOR US TO ACCEPT YOUR APPLICATION ONCE ACCEPTED, YOU CAN START EDITING ©



# THANK YOU

All rights reserved. This confidential document contains proprietary information and is disclosed subject to our non disclosure agreement. It may be used by the recipient only for the purposes of this presentation and any follow up discussion between us. No licence is granted and no part of this information may be disclosed to any third party, nor may it be reproduced, copied or transmitted in any form or by any means without the prior written permission of CKH IOD UK Limited.