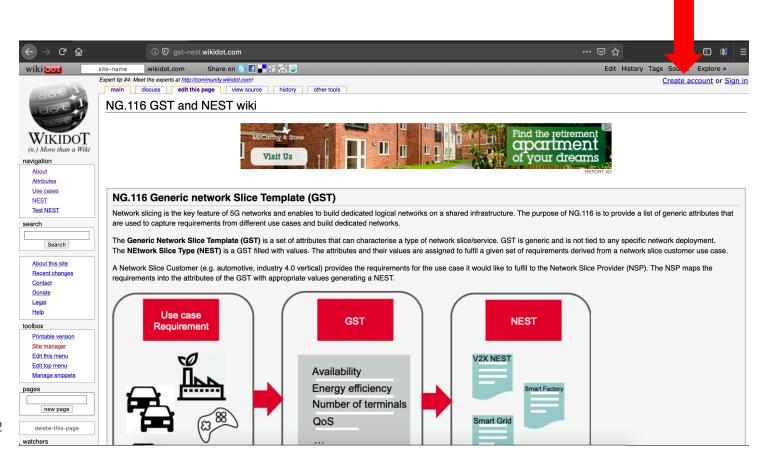

### GO TO <a href="http://gst-nest.wikidot.com">http://gst-nest.wikidot.com</a> AND CLICK CREATE ACCOUNT