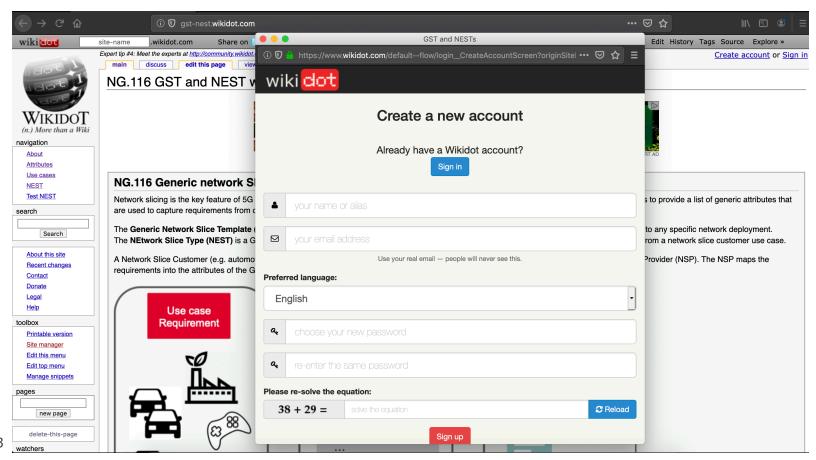

# GST/NEST WIKI

HOW TO APPLY - STEP BY STEP GUIDE

A telecom unit of CK Hutchison Holdings



### GO TO <a href="http://gst-nest.wikidot.com">http://gst-nest.wikidot.com</a> AND CLICK CREATE ACCOUNT



#### FILL IN YOUR DETAILS



### CHECK YOUR INBOX AND ACTIVATE YOUR ACCOUNT



#### SIGN IN



## NOW YOU HAVE AN ACCOUNT AND ALL YOU NEED TO DO IS JOIN OUR WIKI. CLICK ON THE LINK PROVIDED



# CLICK JOIN. SAFARI USERS, PLEASE CLICK ON "HERE" AND FOLLOW THE INSTRUCTIONS THERE



### WRITE A SHORT NOTE, OR JUST CLICK CONTINUE



## WAIT FOR US TO ACCEPT YOUR APPLICATION ONCE ACCEPTED, YOU CAN START EDITING ©



# THANK YOU

All rights reserved. This confidential document contains proprietary information and is disclosed subject to our non disclosure agreement. It may be used by the recipient only for the purposes of this presentation and any follow up discussion between us. No licence is granted and no part of this information may be disclosed to any third party, nor may it be reproduced, copied or transmitted in an