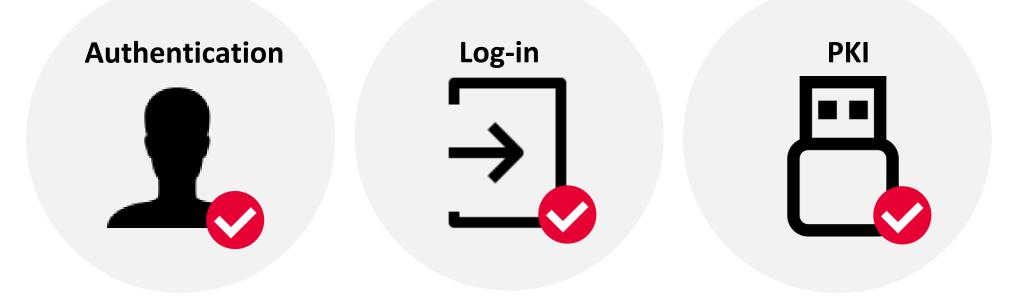

### PASS

Pass is an API service based on mobile phone authentication provided by mobile carriers

With a mobile phone, you can get authentication, log-in and even PKI(Digital signing)services.