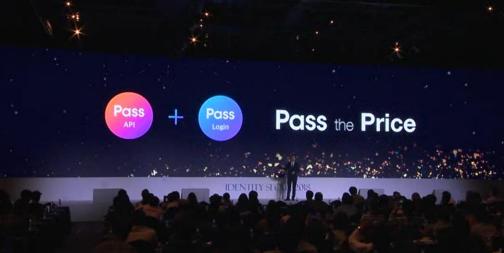

## PASS Slogan & Logo

#### T-Auth(SKT's Mobile phone authentication) will be reborn me of

# PASS PASS

Most Popular And Universal Authentication Method Pass

### PASS

Pass is an API service based on mobile phone authentication provided by mobile carriers

With a mobile phone, you can get authentication, log-in and even PKI(Digital signing)services.