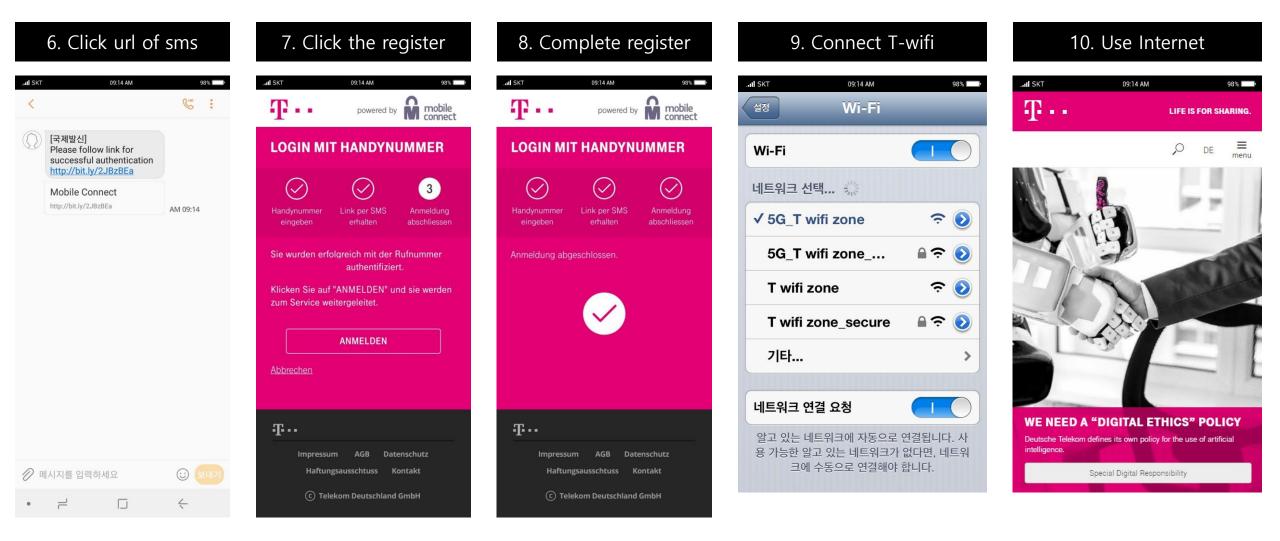

hnology

**mobile connect** LoA 2,3,4 Identity GateWay

\*International mobile authenticaion standard Biometrics Authentication



Variable Segmentation

South Korea

Financial

App Store

Chart



## PASS Slogan & Logo

#### T-Auth(SKT's Mobile phone authentication) will be reborn me of

# PASS PASS

Most Popular And Universal Authentication Method Pass

### PASS

Pass is an API service based on mobile phone authentication provided by mobile carriers

With a mobile phone, you can get authentication, log-in and even PKI(Digital signing)services.



# Pass Conference









# DT – SKT Cross Border Service

K Beauty \_ Buy Cosmetic MISSHA COS ETUD HOUSE innisfree THE FACE SHOP LANEIGE Mamonde HFRA Sulwhasoo





# DT – SKT Cross Border Service Flow



# DT – SKT Cross Border Service Flow