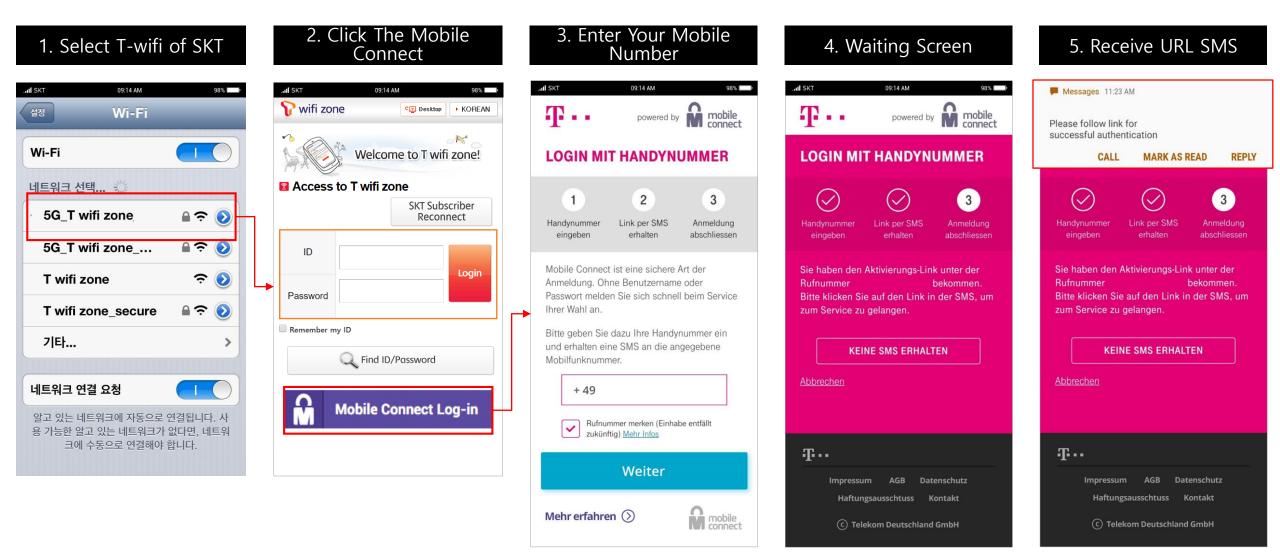

0M App User

77M Use per month

#### Technology

**mobile connect** LoA 2,3,4 Identity GateWay

\*International mobile authenticaion standard Biometrics Authentication



Variable Segmentation

South Korea

Financial

App Store

Chart



## PASS Slogan & Logo

#### T-Auth(SKT's Mobile phone authentication) will be reborn me of

# PASS PASS

Most Popular And Universal Authentication Method Pass

### PASS

Pass is an API service based on mobile phone authentication provided by mobile carriers

With a mobile phone, you can get authentication, log-in and even PKI(Digital signing)services.



# Pass Conference









# DT – SKT Cross Border Service

K Beauty \_ Buy Cosmetic MISSHA COS ETUD HOUSE innisfree THE FACE SHOP LANEIGE Mamonde HFRA Sulwhasoo





# DT – SKT Cross Border Service Flow



# DT – SKT Cross Border Service Flow