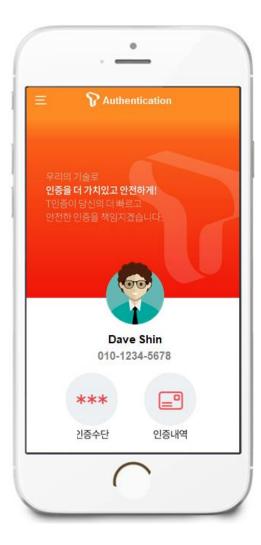

# T – auth. App. (주요지표 및 그래프)

# 10M App User

77M Use per month

#### T-Auth(SKT's Mobile phone authentication) will be reborn me of