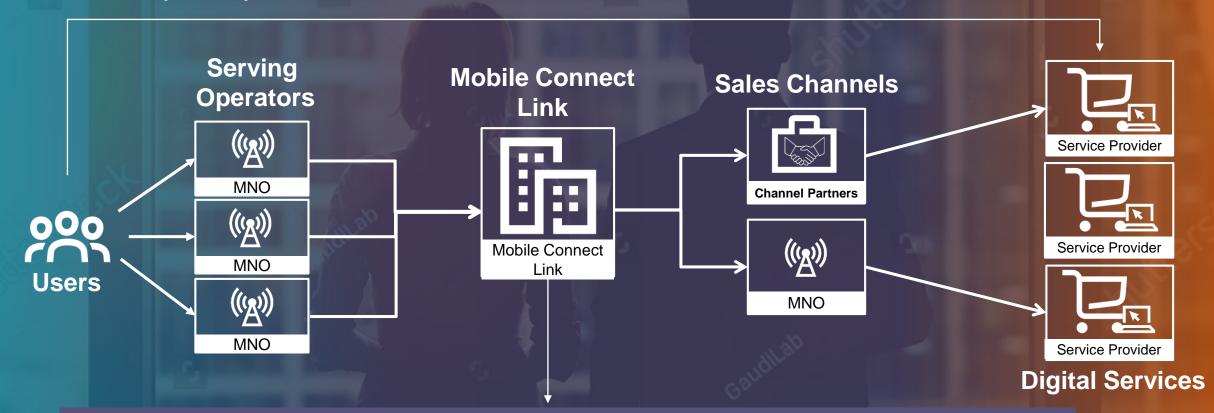

## **GSMA Mobile Connect Link**

A one-stop-shop for Mobile Connect

- Centralised commercial interface for buyers
- Matches supply to demand and provides billing and settlement, service monitoring and support
- Managed by GSMA