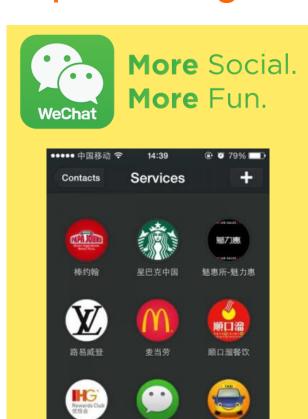

## Mobile Operators transform SMS into a new ecosystem, superseding Search and Apps

**Pioneered in China** 