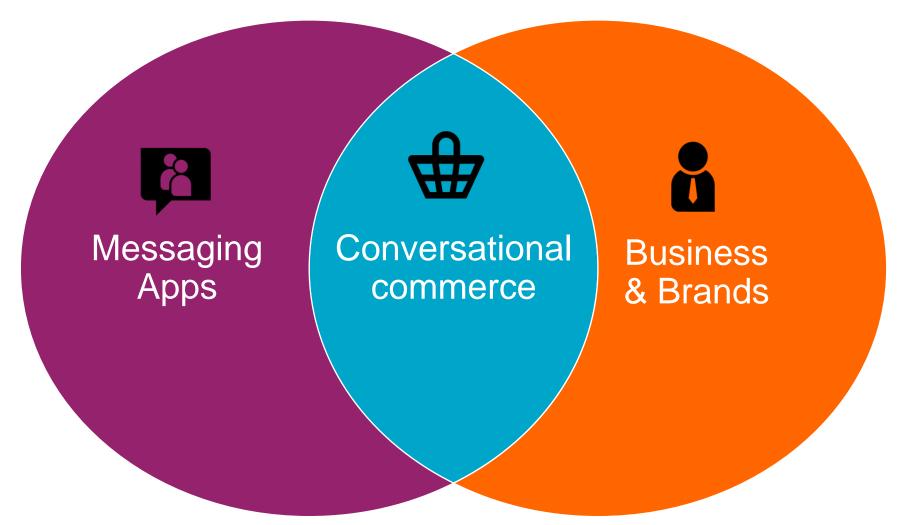

# Messaging Apps allowing to interact with business is a form of Conversational Commerce

Provide an audience to brands or corporate