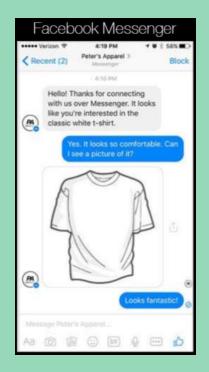

### facebook

Messenger has commerce

Business accounts for conversational commerce