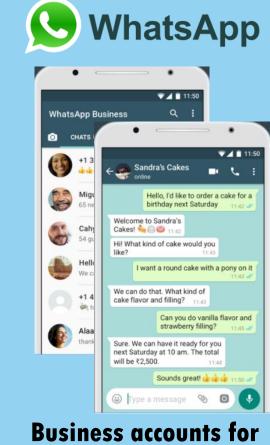

### facebook

Messenger has commerce

Business accounts for conversational commerce

#### Messages

SMS up-grade for business messaging

# Messaging Apps allowing to interact with business is a form of Conversational Commerce

Provide an audience to brands or corporate