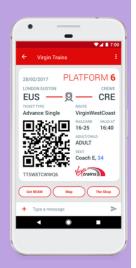

# Messaging Apps allowing to interact with business is a form of Conversational Commerce

Provide an audience to brands or corporate