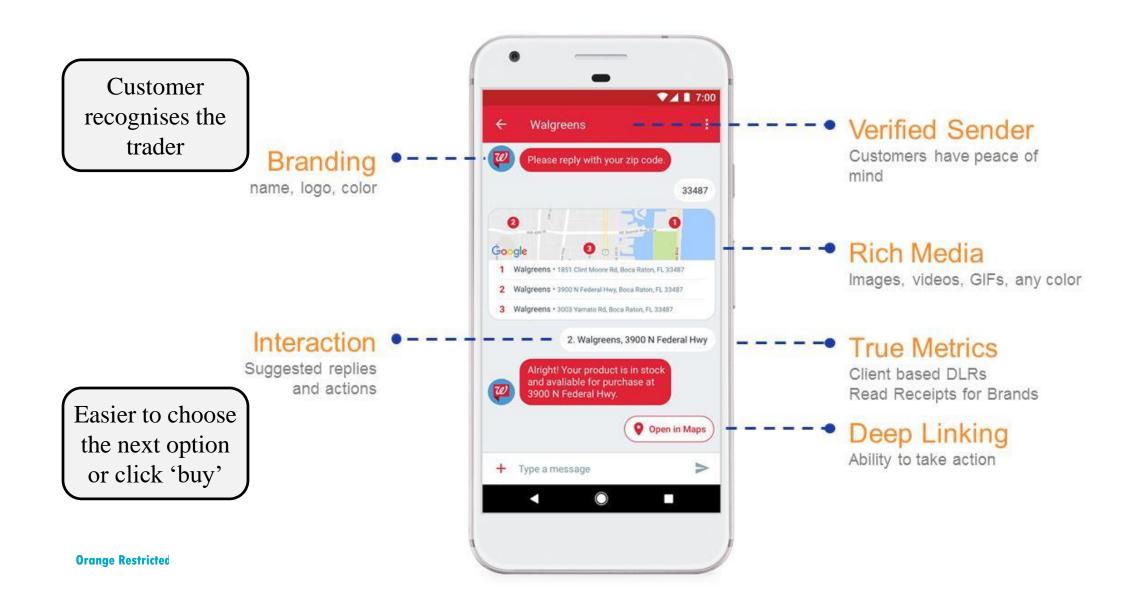

## Mobile Connect entry point

## Option selected

### MC authentication

## MC approval

Payment action confirmed