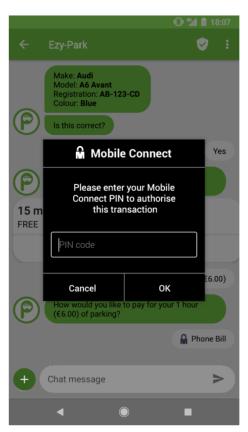

## Orange





## Mobile Operators transform SMS into a new ecosystem, superseding Search and Apps



**Pioneered in China** 

### facebook



Messenger has commerce



Business accounts for conversational commerce

#### Messages





SMS up-grade for business messaging



# Messaging Apps allowing to interact with business is a form of Conversational Commerce



Provide an audience to brands or corporate

#### Conversation and Commerce in a **secure** environment







How to securely interact with chatbots & conversational platforms?



#### There are synergies between RCS & Mobile Connect

## Mobile Connect entry point



## Option selected



### MC authentication



## MC approval



Payment action confirmed



#### **DEMO**