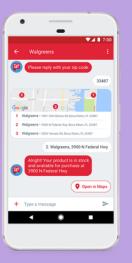

# Messaging Apps allowing to interact with business is a form of Conversational Commerce

Provide an audience to brands or corporate