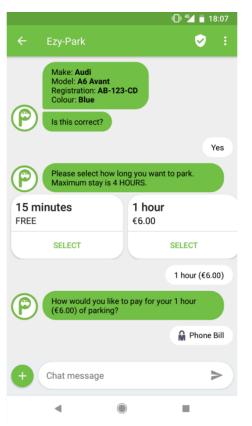

## Orange





## Mobile Operators transform SMS into a new ecosystem, superseding Search and Apps



**Pioneered in China** 

### facebook



Messenger has commerce



Business accounts for conversational commerce

#### Messages





SMS up-grade for business messaging



# Messaging Apps allowing to interact with business is a form of Conversational Commerce



Provide an audience to brands or corporate

#### Conversation and Commerce in a **secure** environment







How to securely interact with chatbots & conversational platforms?



#### There are synergies between RCS & Mobile Connect

## Mobile Connect entry point



## Option selected



### MC authentication



## MC approval



Payment action confirmed



#### **DEMO**