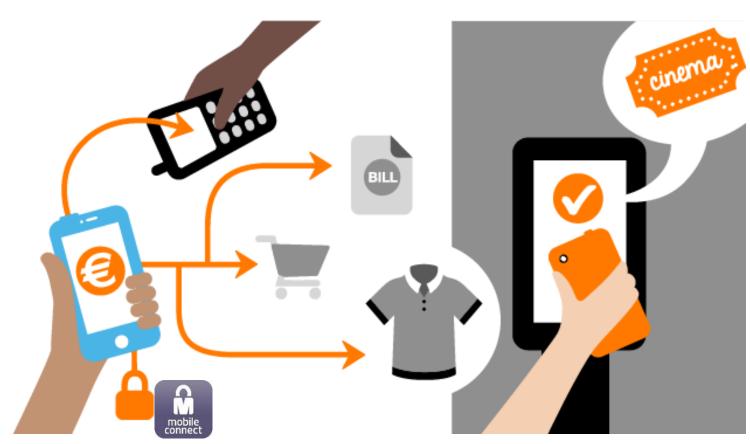

#### There are synergies between RCS & Mobile Connect

## Mobile Connect entry point

## Option selected

### MC authentication

## MC approval

Payment action confirmed