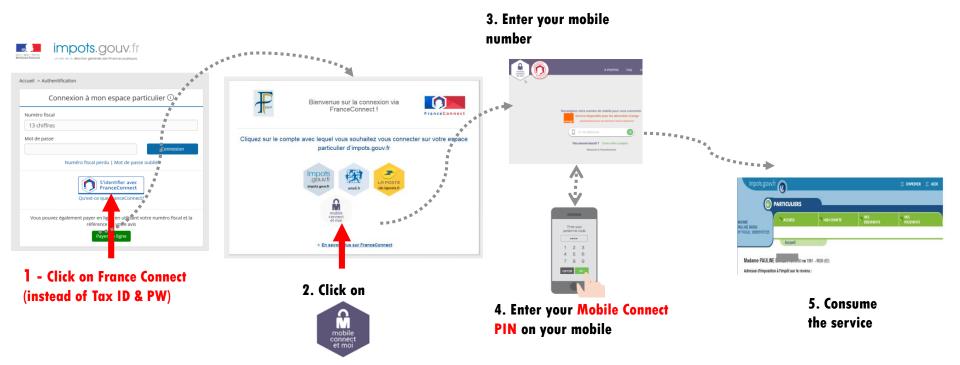

# *France Connect* is a HUB connecting citizens with e gov services

6,5 millions users 400 services providers

#### **Customer journey : secure and simple**

Mobile operators provides SIM based authentication and customer consent to share ID with Service Providers