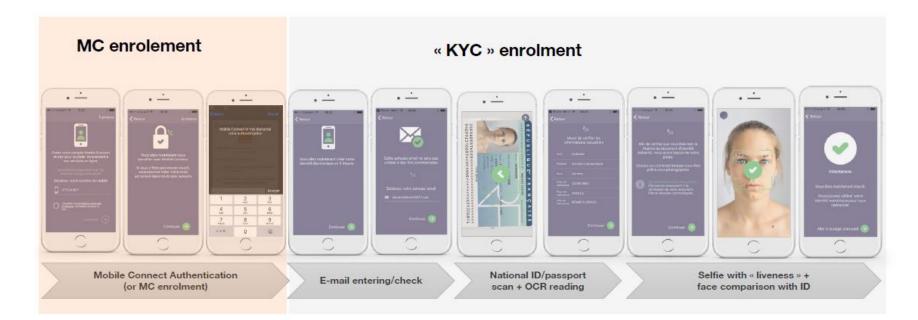

## Customer enrolment combines Mobile Connect account creation with official Identification check and biometrics controls

#### It takes less than 4 minutes to create the Mobile Connect et Moi identity