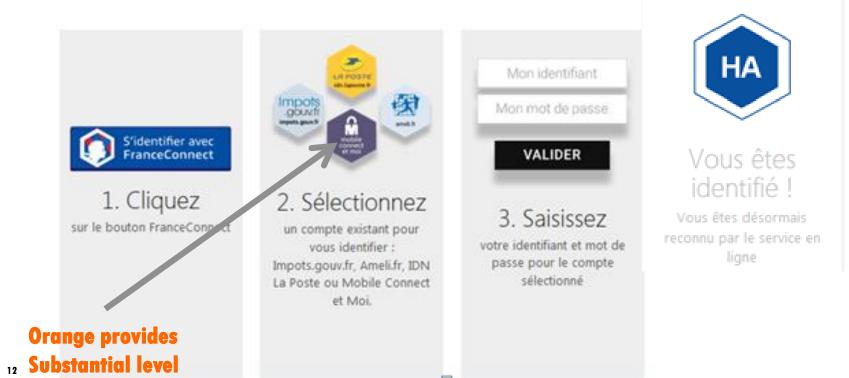

# *France Connect* is a HUB connecting citizens with e gov services

6,5 millions users 400 services providers

#### **France Connect experience**

## We all need Trust Services and a seamless experience

It is all about safe & easy use if Trust Services for all citizens as part of the Digital Single Market

eIADS provides a consistent set of rules throughout the EU, with cross borders compliance