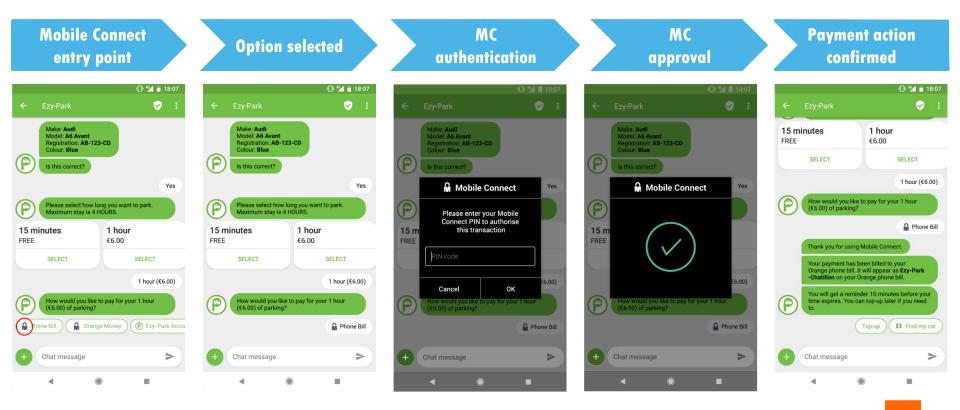

#### **Customer journey : secure and simple**

Mobile operators provides SIM based authentication and customer consent to share ID with Service Providers

#### Synergies between RCS & Mobile Connect

orange

15