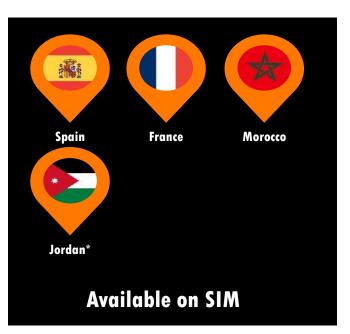

## Mobile Connect is available in Europe, MENA & Africa

**Bostwana** République Démocratique du Congo Côte d'Ivoire Cameroon Egypt Guinée Guinée-Bissau Liberia Madagascar Niger Mali Sénégal **Tunisie** 