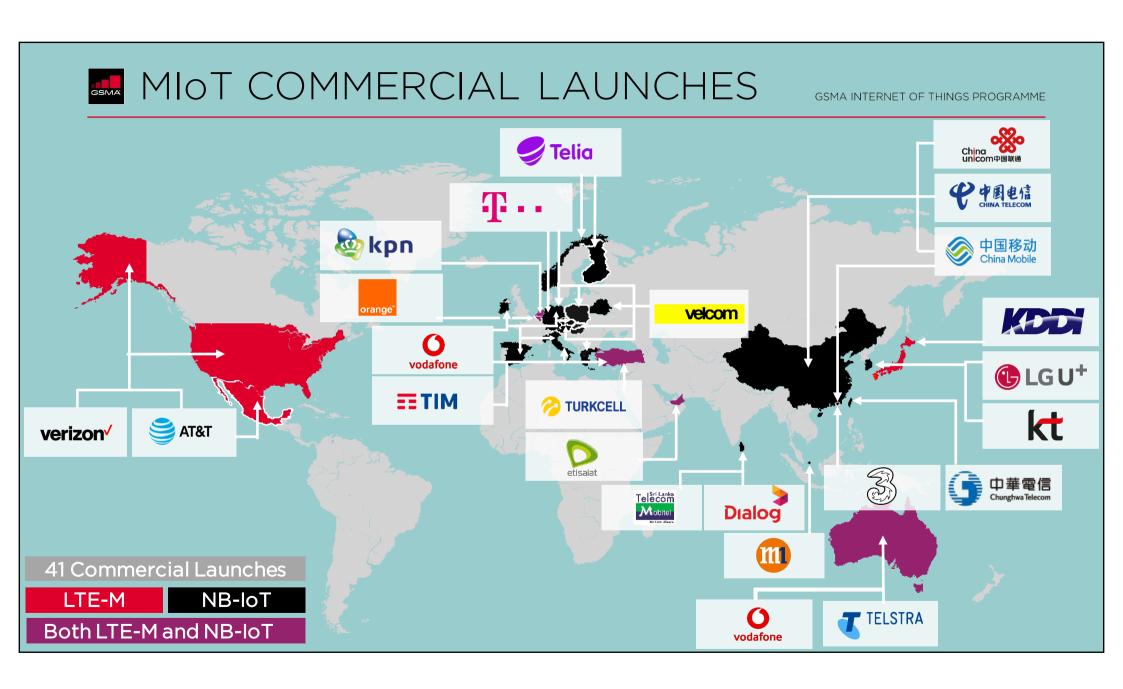

### **ECOSYSTEM**

Global support:

- 80+ leading MNOs & vendors
- 800+ Innovator companies

COMMERCIAL LAUNCHES by February 2018

+60
Mobile IoT pilots
WORLDWIDE

20+ DEVELOPMENT KITS 90+ MODULES COMMERCIALLY AVAILABLE