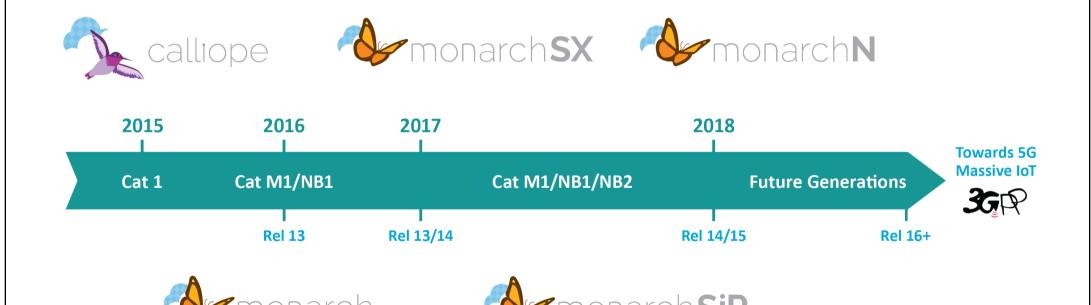

# **Sequans is Ready**

### for Global Deployment

- Monarch is the first genuine LTE-M chip introduced in 2016
- 2017 dedicated to maturing our technology end-to-end and certifying modules and devices
- **Introduced derivative chips:** Monarch SX, Monarch SiP and **CLOE** tracker platform

Certified by AT&T and Verizon in the USA; engaged with carriers worldwide