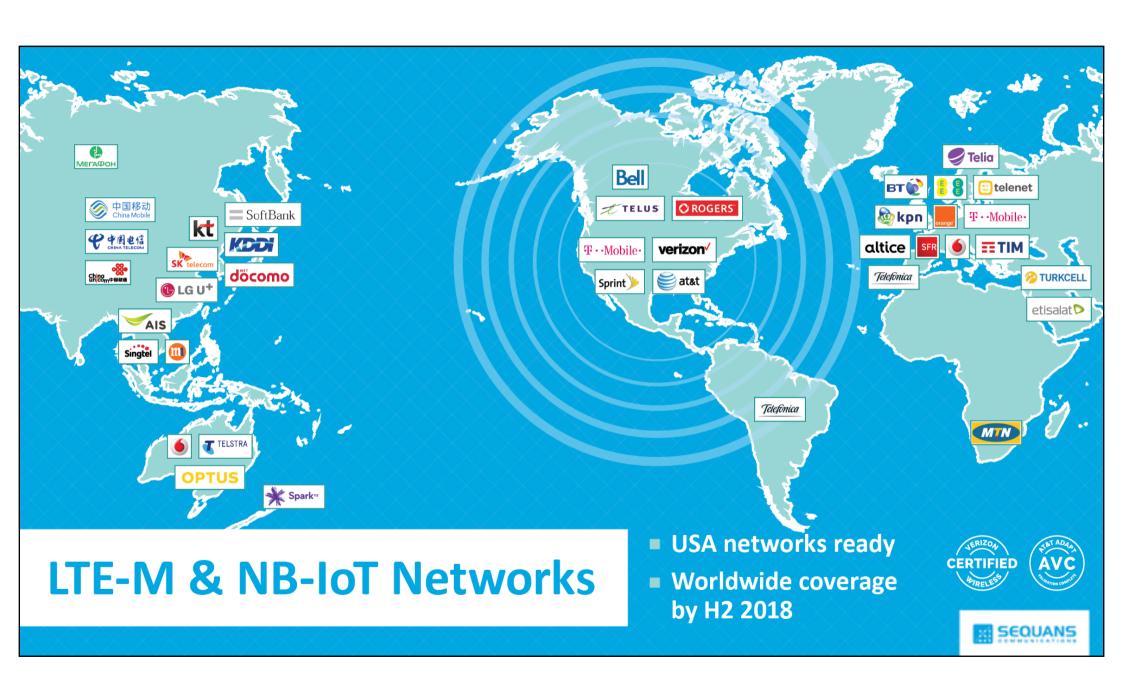

# **Sequans is Ready**

### for Global Deployment

- Monarch is the first genuine LTE-M chip introduced in 2016
- 2017 dedicated to maturing our technology end-to-end and certifying modules and devices
- **Introduced derivative chips:** Monarch SX, Monarch SiP and **CLOE** tracker platform

Certified by AT&T and Verizon in the USA; engaged with carriers worldwide