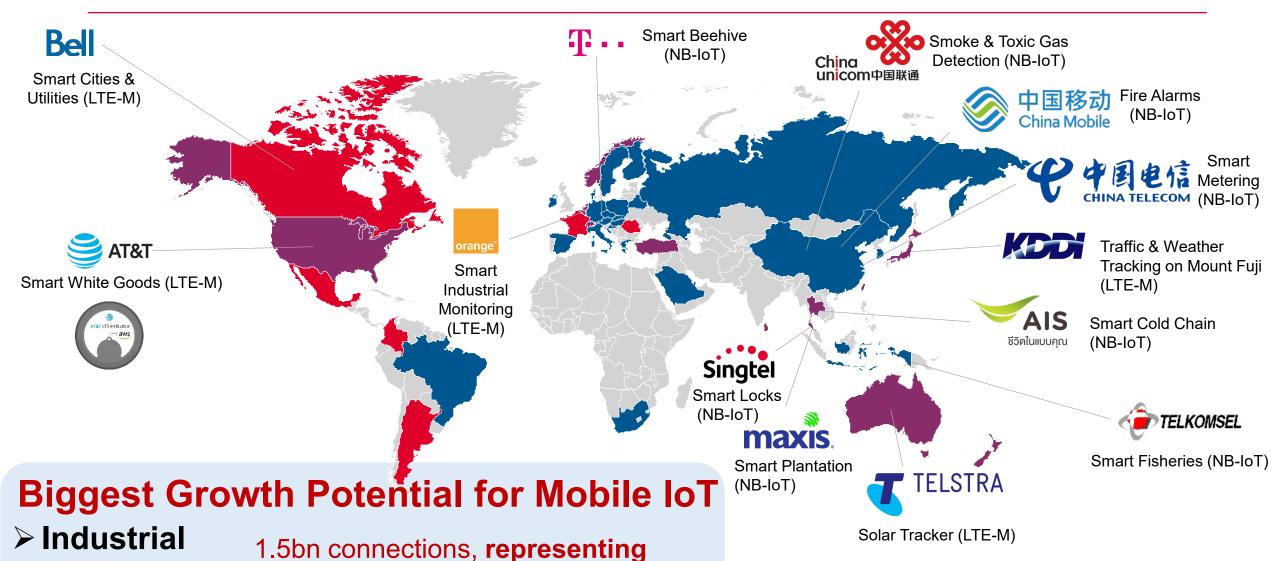

# FUTURE IOT CONVENTION

未来物联网大会

MWC Shanghai | Wednesday, 26 June 2019 | 13:00-18:00

MWC上海 | 2019年6月26日 周三 | 13:00-18:00

Graham Trickey, Head of IoT Programme, GSMA

Platinum Sponsor

**Supporting Sponsors** 

**Associate Sponsor** 

**Networking Break Sponsor** 





NOKIA SUISEN NUT







# Mobile IoT Global Coverage





> Environment

> Smart Home

### Mobile IoT Mass Market Customer Applications

almost 80% of the 1.85bn licensed

**LPWA connections** forecast by 2025.





GSMA INTERNET OF THINGS PROGRAMME



## Mobile IoT Mass Market Deployments – Examples









#### Mobile IoT Technologies are Saving Lives Across China

Over 100,000 NB-IoT fire sensors have been deployed across China

- Real time tracking fire locations
- Provide early warning detection
- Faster emergency corrective actions
- Annual costs kept low due to long battery life
- Cellular so low risk of network disruption by fire

#### **Safeguarding Loved Ones: Wearable Devices**

Over 30,000 wearable trackers have been deployed to safeguard young children, the elderly and even pets.

- Low energy consumption and long battery lives
- Monitors vital signs of family members
- Alerts when the pet leaves a geo-fenced area
- Scaled with up to 100,000 terminals for a single system



#### Mobile