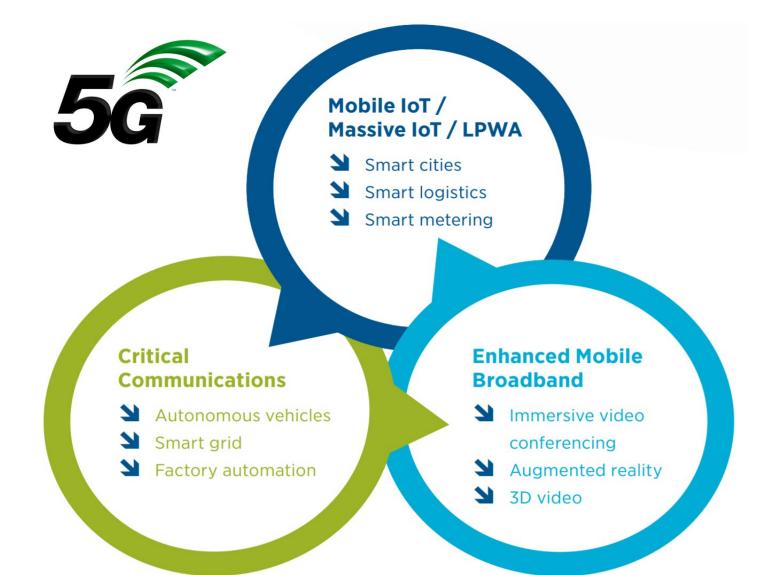

#### Mobile IoT / Massive IoT is Pivotal for 5G Era

LTE-M and NB-IoT, as deployed today, are part of the 5G family

Fulfils 5G requirements for Massive IoT

LTE-M and NB-IoT will continue to co-exist alongside other 5G components

Can be deployed as part of a 5G network

LTE-M and NB-IoT can operate in a 5G NR band

Enables smooth operator migration path to 5G NR bands