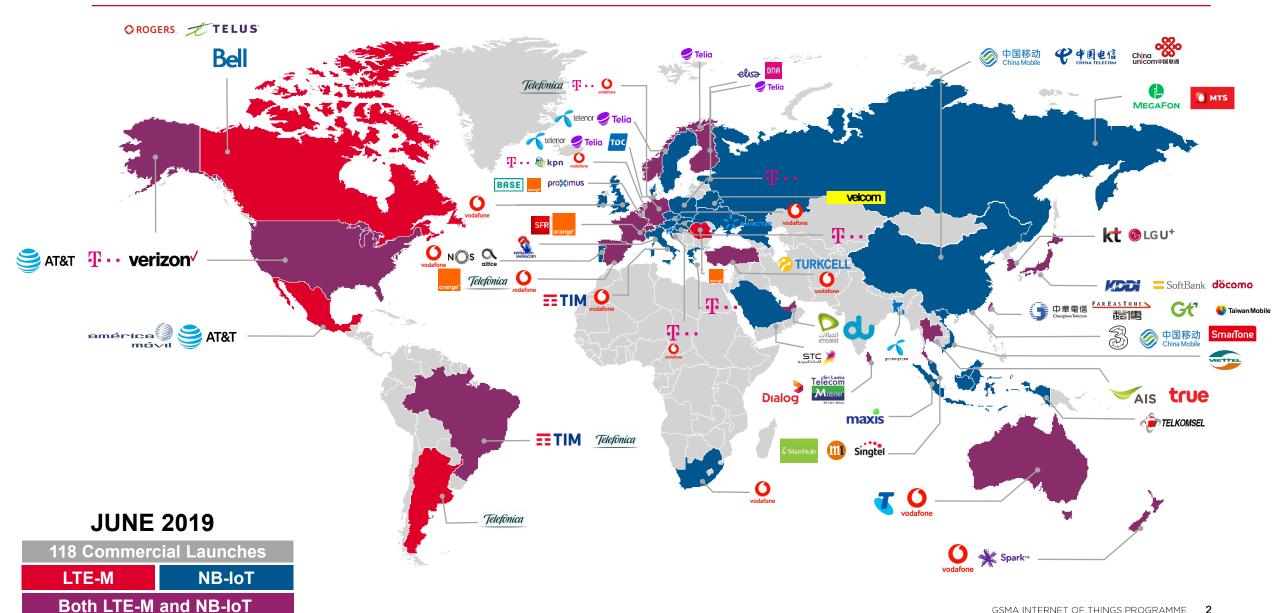

# Mobile IoT Global Coverage

> Environment

> Smart Home

### Mobile IoT Mass Market Customer Applications

almost 80% of the 1.85bn licensed

**LPWA connections** forecast by 2025.

GSMA INTERNET OF THINGS PROGRAMME