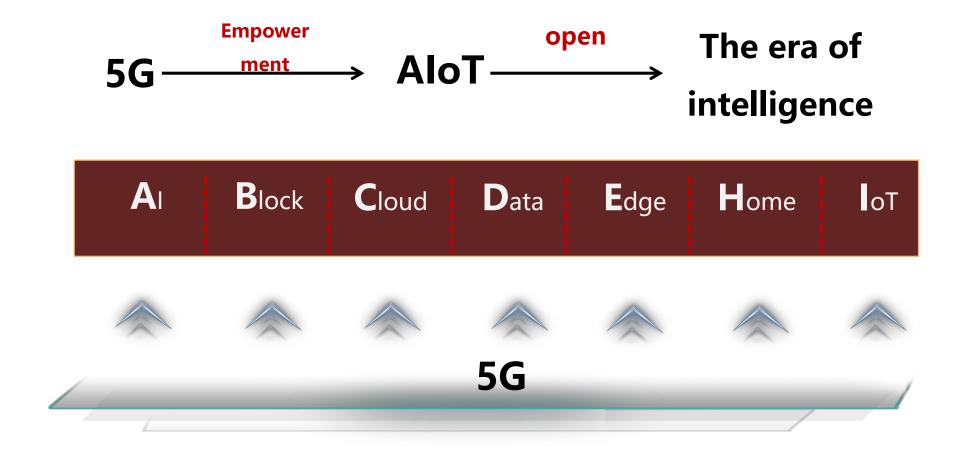

## Why is 5G so popular?

5G is a fundamental change in the basic logic of communication from voice to video, which has led to the rapid explosion of massive HD video content.

The market scale of mobile broadband surpasses fixed-line broadband for the first time under the blessing of 5G technology, and 5G technology is the basis for the outbreak of the Internet of Things.

5G technology enables the use of edge computing AIOT to take the application stage behind the scenes. In the 5G era, there will be a lot of applications beyond our imagination.