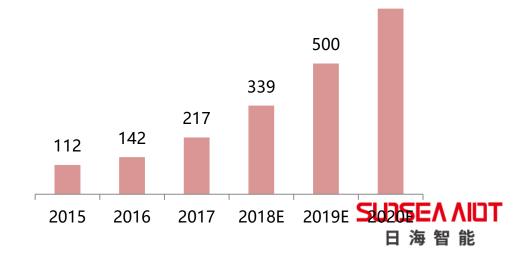

### The AI market is growing rapidly

Global artificial intelligence market size (100 million US dollars)

China's artificial intelligence market scale (100 million yuan) 710