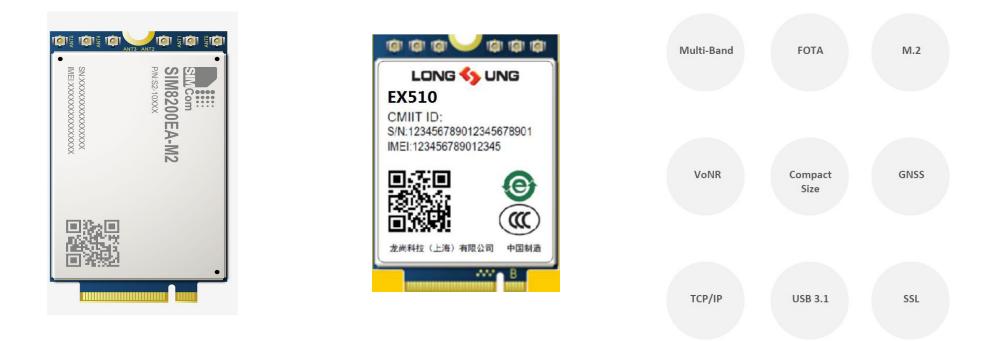

### **SUNSEA AIOT-Definer of 5G modules**

Standard M. 2 interface throughput data communication

The AT commands of the SIM8200EA-M2 are mainly compatible with the SIM7912G / SIM7920G series modules.