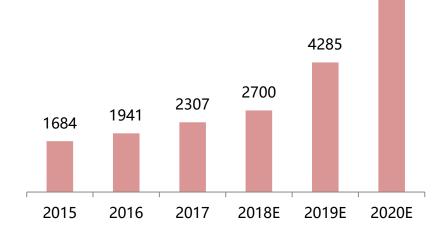

### The AI market is growing rapidly

Global artificial intelligence market size (100 million US dollars)

China's artificial intelligence market scale (100 million yuan) 710