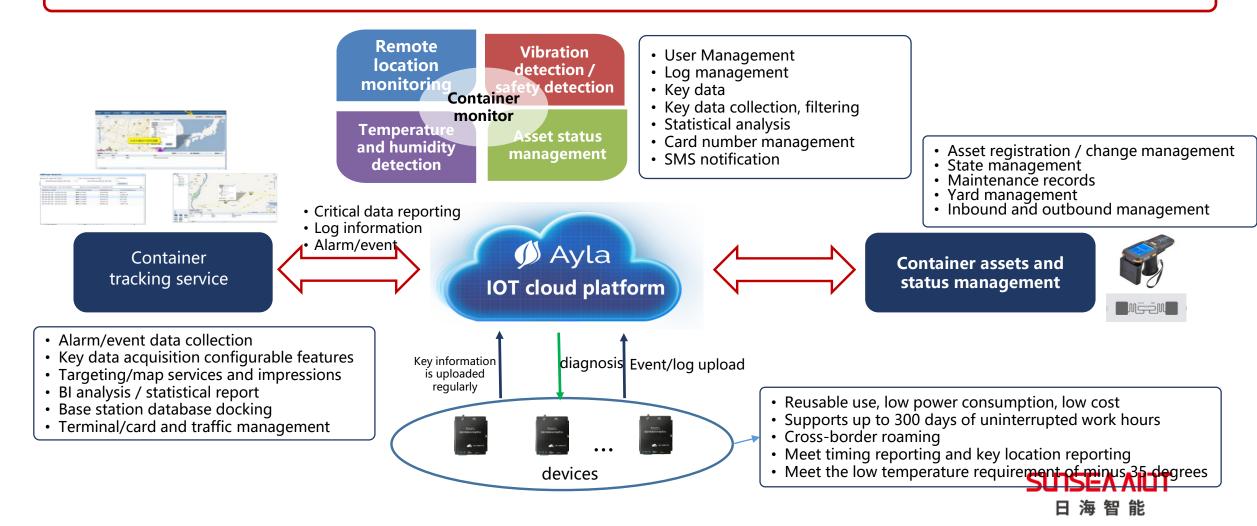

#### **China-Europe Train Logistics**

Provide a complete solution for the whole process and full-process container monitoring of CEIBS cross-border transportation from terminal to SaaS platform software