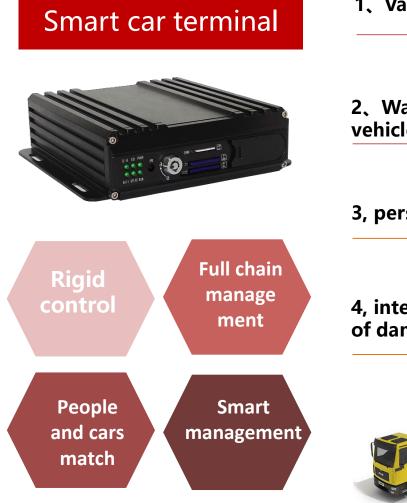

#### Hazardous chemicals car and bus solutions

1、Valve Rigid Control: Blockchain Smart Contract + Electronic Fence Rigid Sealing Valve

2、Warehouse-goods-road matching full chain management: warehouse supervision, vehicle driving, oil station supervision end-to-end

3, person-car matching: face recognition, human and car matching, real-time supervision

在庆市小道风景区建设 各协调领导小组丸公案

16

4, intelligent management: edge calculation, AI algorithm edge real-time analysis of dangerous driving behavior