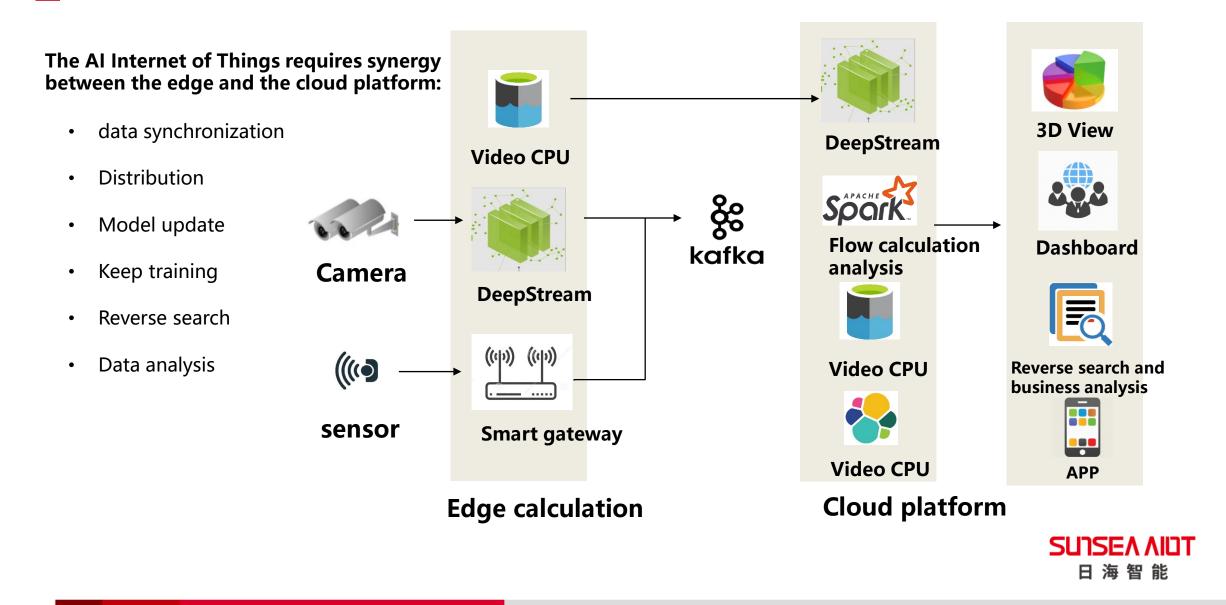

the application stage behind the scenes. In the 5G era, there will be a lot of applications beyond our imagination.

## **5G is coming for AloT**



SUNSEA AIDT 日海智能

### **SUNSEA AIOT-Definer of 5G modules**



Standard M. 2 interface throughput data communication

The AT commands of the SIM8200EA-M2 are mainly compatible with the SIM7912G / SIM7920G series modules.



### SUNSEA AIOT--5G+Industry promoter



Smart city



Car networking







VR/AR



Smart medical



**Smart security** 



Drone



Ultra high definition video



## **AloT-The general trend**



### The AI market is growing rapidly

Global artificial intelligence market size (100 million US dollars)





China's artificial intelligence market scale (100 million yuan) 710



#### SUNSEA AIOT cloud+edge, AI-Empowerment



### The new AloT nerve center of city



## 日海智能 AI边缘计算终端



AI car edge computing terminal

DMS



Face recognition











SUNSEA AIDT 日海智能

## Al edge computing terminal



#### shanghai jingan 151 project /qingpu smart community project

Smart jingan 151 project **National Development and Reform Commission 2018 Digital Economy Construction Major Project Pilot project of "Shanghai New** Metropolitan Area IOT Network"



qingpu smart community project **The first "China International Import Expo**" supporting construction project



SUNSEA AIOTparticipated in the construction of smart city in Shanghai from Jing'an 151 project "Shanghai New Metropolitan Area IOT Network" and Qingpu "Smart Security Community" project. The scene products expanded from fire geomagnetism, smart manhole c