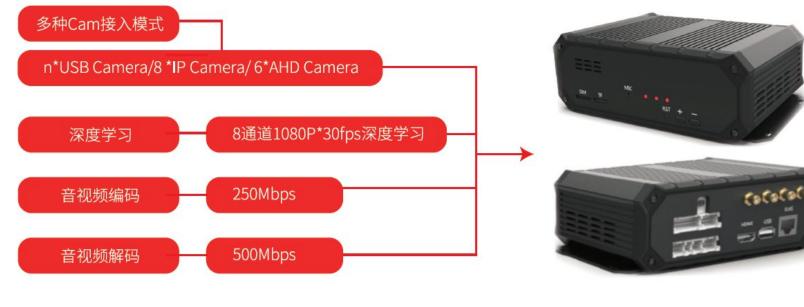

## 日海智能 AI边缘计算终端

AI car edge computing terminal

DMS

Face recognition

SUNSEA AIDT 日海智能

## Al edge computing terminal