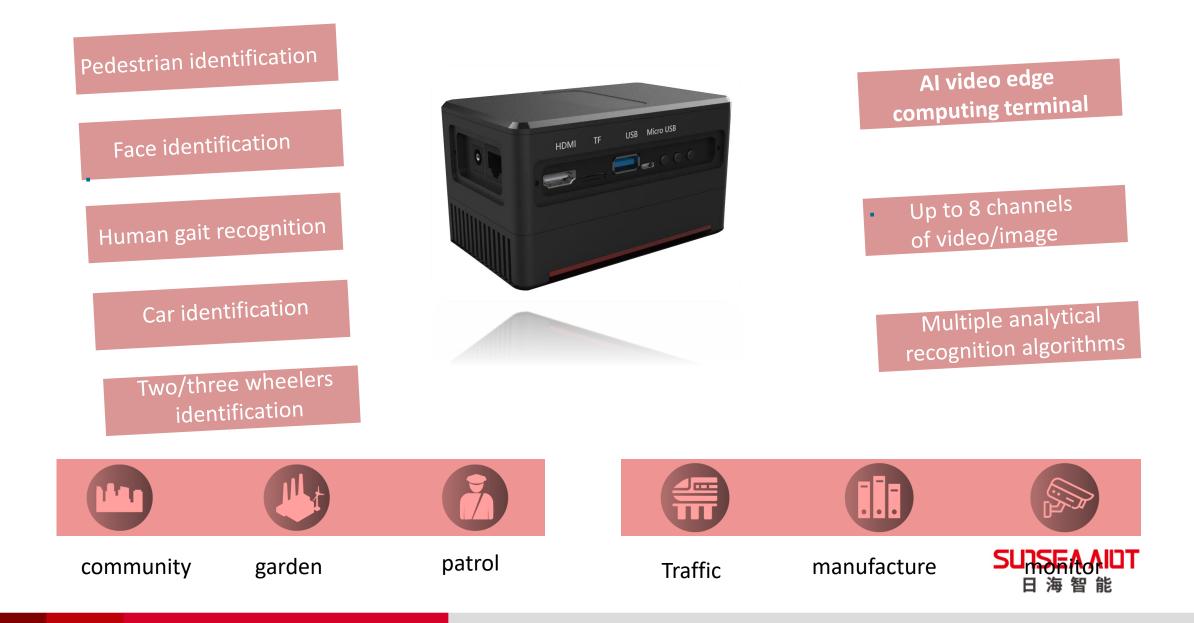

## 日海智能 AI边缘计算终端

AI car edge computing terminal

DMS

Face recognition

SUNSEA AIDT 日海智能

## Al edge computing terminal