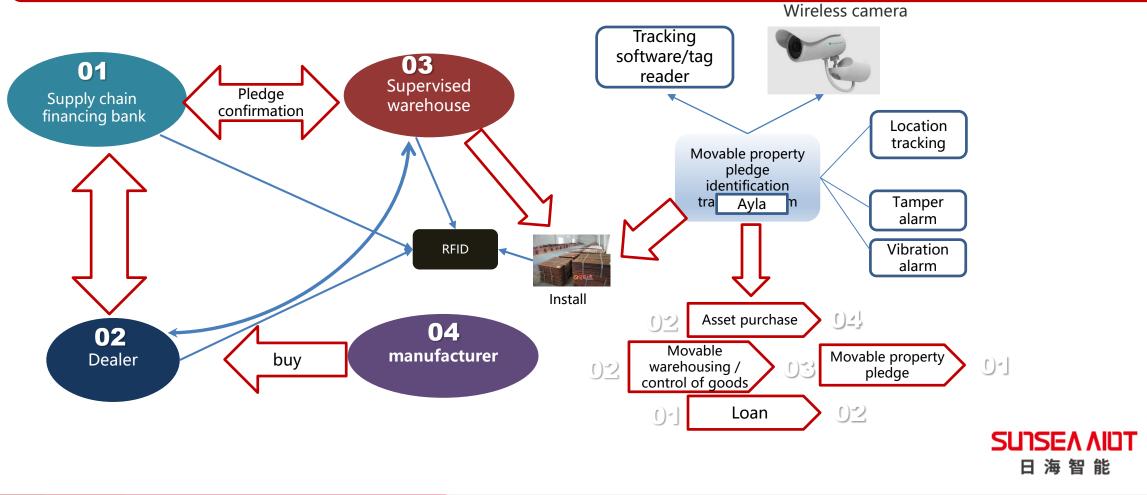

#### Jiangxi National Reserve Copper Case

The pledge of movable property in the warehousing segment of the supply chain financial scenario is mainly through the related Internet of Things technology. The pledge party, the treasury manager and the bank supervisor can simultaneously understand the status of the asset inventory and confirm the issuance and recovery of the loan.