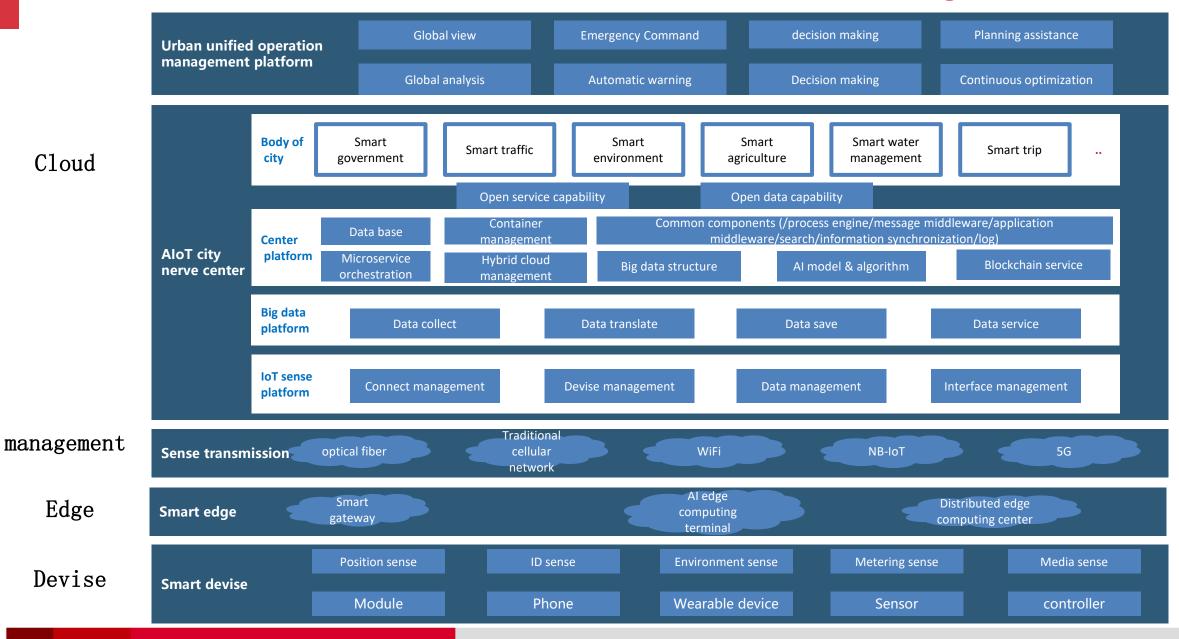

In the 5G era, there will be a lot of applications beyond our imagination.

## **5G is coming for AloT**



SUNSEA AIDT 日海智能

### **SUNSEA AIOT-Definer of 5G modules**



Standard M. 2 interface throughput data communication

The AT commands of the SIM8200EA-M2 are mainly compatible with the SIM7912G / SIM7920G series modules.



### SUNSEA AIOT--5G+Industry promoter



Smart city



Car networking







VR/AR



Smart medical



**Smart security** 



Drone



Ultra high definition video



## **AloT-The general trend**



### The AI market is growing rapidly

Global artificial intelligence market size (100 million US dollars)





China's artificial intelligence market scale (100 million yuan) 710



#### SUNSEA AIOT cloud+edge, AI-Empowerment



### The new AloT nerve center of city



## 日海智能 AI边缘计算终端



AI car edge computing terminal

DMS



Face recognition











SUNSEA AIDT 日海智能

## Al edge computing terminal



#### shanghai jingan 151 project /qingpu smart community project

Smart jingan 151 project **National Development and Reform Commission 2018 Digital Economy Construction Major Project Pilot project of "Shanghai New** Metropolitan Area IOT Network"



qingpu smart community project **The first "China International Import Expo**" supporting construction project



SUNSEA AIOTparticipated in the construction of smart city in Shanghai from Jing'an 151 project "Shanghai New Metropolitan Area IOT Network" and Qingpu "Smart Security Community" project. The scene products expanded from fire geomagnetism, smart manhole cover and water level monitoring to indepe