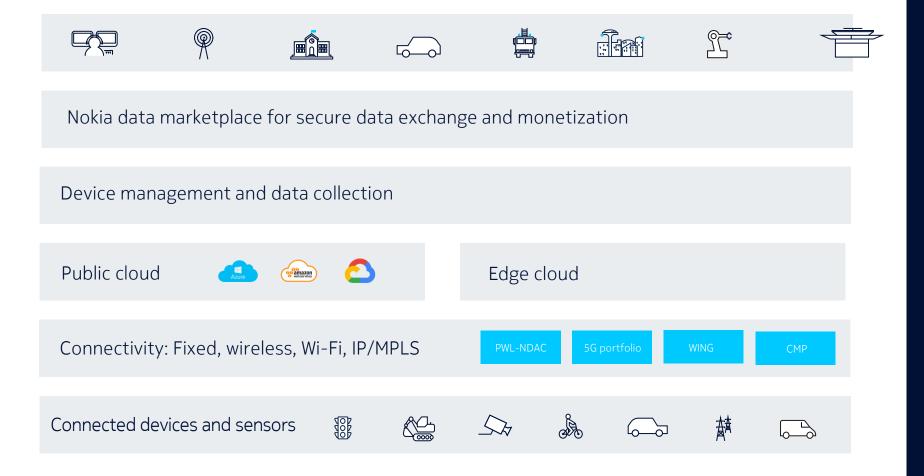

### Enabling ecosystem orchestration to accelerate 5G use cases

Data exchange

Data collection

Cloud layer

Connectivity layer