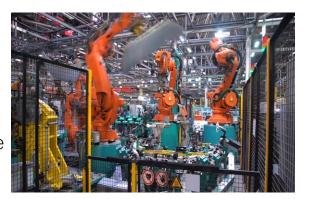

#### Visual inspection with Ford

AI-enabled automation, IBM
Maximo Visual Inspection
allowed Ford to experience
measurable success in the
reduction of deficits and to scale
out rapidly to multiple facilities.
Harness the power of data and
AI to derive real-time predictive
business insights and make
intelligent decisions.