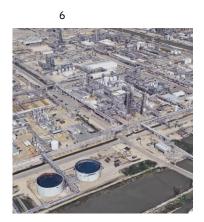

## US petrochemical processing plant

Onsite real time vehicle and people tracking in a campus scenario, using private wireless and CBRS spectrum.

Real-time reporting of events such as driver speeding, stop sign violations