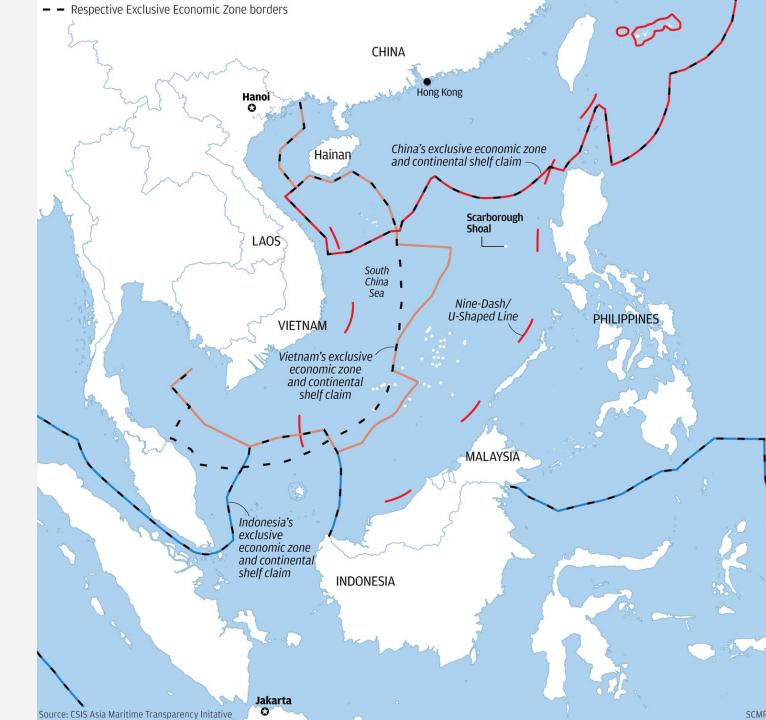

Not interoperable with cellular / 5G

Reno

ncisco

San Jose<sup>o</sup>

Cellular networks cover only 30% of the geography & shrinking with 5G

Bakersfield

Los Angeles<sup>o</sup>