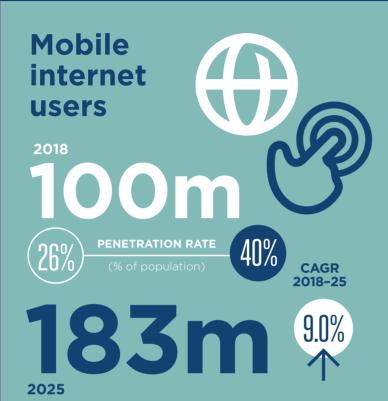

## West Africa

ш

.....

CAGR 2018-25

Unique mobile subscribers 2018 185m PENETRATION RATE 54% CAGR 2018-25 4.2% 48m2025

\*Excluding licensed cellular IoT

Mobile industry contribution to GDP

**Public funding** 