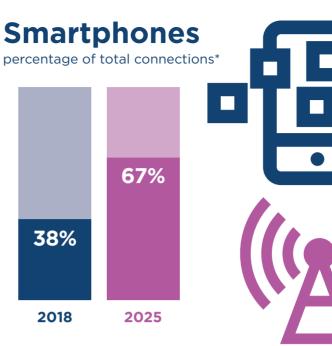

## West Africa

ш

.....

CAGR 2018-25

Unique mobile subscribers 2018 185m PENETRATION RATE 54% CAGR 2018-25 4.2% 48m2025





\*Excluding licensed cellular IoT

Mobile industry contribution to GDP

**Public funding** 

to public funding (before regulatory

2018

SIM connections

Excluding cellular IoT

2018

**28**n

PENETRATION RATE

(% of population)

2025

442m

96%

## **Operator revenues** and investment

2018 **\$17bn** 2025

> Operator capex of \$8.5 billion for the period 2019-2020



## \$52bn 2018 8.7% of GDP 9.5% \$68bn 2023

## **Employment** 2018 lobs formally supported by the mobile ecosystem

Plus 800,000 informal jobs