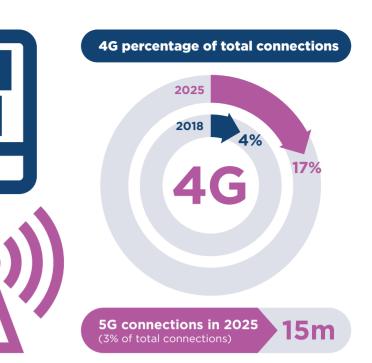

## West Africa

ш

.....

CAGR 2018-25

Unique mobile subscribers 2018 185m PENETRATION RATE 54% CAGR 2018-25 4.2% 48m2025





\*Excluding licensed cellular IoT

Mobile industry contribution to GDP

**Public funding** 

to public funding (before regulatory

2018

SIM connections

Excluding cellular IoT

2018

**28**n

PENETRATION RATE

(% of population)

2025

442m

96%

## **Operator revenues** and investment

2018 **\$17bn** 2025

> Operator capex of \$8.5 billion for the period 2019-2020



## \$52bn 2018 8.7% of GDP 9.5% \$68bn 2023

## **Employment** 2018 lobs formally supported by the mobile ecosystem

Plus 800,000 informal jobs