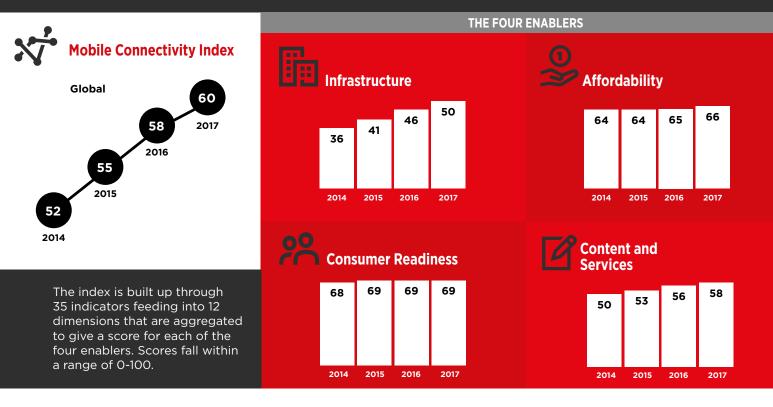

### Mobile Connectivity and Enabler Index Global Scores

# **The Mobile Connectivity Index 2018** Global Scores