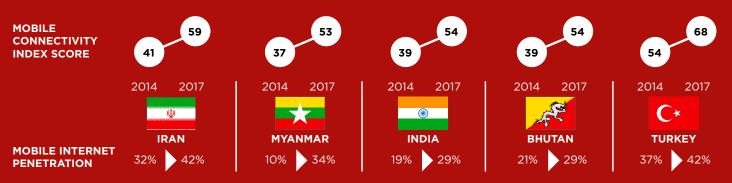

e |             | Consumer<br>Readiness | Content and services |
|---------------------------------|----------------|-------------|-----------------------|----------------------|
| Australia                       | Singapore      | Kazakhstan  | Australia             | Singapore            |
| New Zealand                     | Norway         | Switzerland | Norway                | Hong Kong            |
| Iceland                         | Iceland        | Iceland     | Denmark               | USA                  |
| Singapore                       | Australia      | Norway      | Finland               | Australia            |
| Norway                          | New Zealand    | Luxembourg  | Ireland               | New Zealand          |

### Countries with the most improved Index score