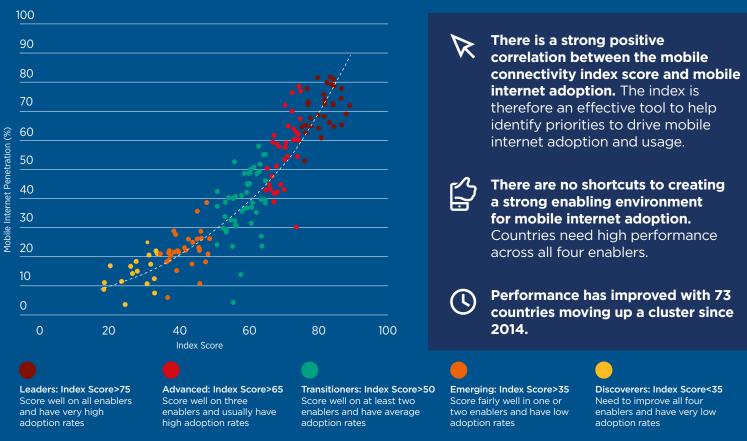

by measuring the performance of 163 countries - representing 99% of the global population - against the four key enablers of mobile internet adoption. The data this index provides can help focus the deliberate and strategic efforts that are required by the mobile industry, governments and the international community to accelerate mobile internet uptake.

The GSMA Connected Society programme works with the mobile industry and key stakeholders to increase access to and adoption of mobile internet and all the benefits that it can deliver. Get in touch to find out more: **connectedsociety@gsma.com** 

### Mobile Connectivity and Enabler Index Global Scores







# **The Mobile Connectivity Index 2018** Global Scores

## Mobile Connectivity Index Scores vs. Mobile Internet Penetration (2017)



# **Top Five Countries by Index and Enabler (2017)**

| Mobile<br>Connectivity<br>Index | Infrastructure |             | Consumer<br>Readiness | Content and services |
|---------------------------------|----------------|-------------|-----------------------|----------------------|
| Australia                       | Singapore      | Kazakhstan  | Australia             | Singapore            |
| New Zealand                     | Norway         | Switzerland | Norway                | Hong Kong            |
| Iceland                         | Iceland        | Iceland     | Denmark               | USA                  |
| Singapore                       | Australia      | Norway      | Finland               | Australia            |
| Norway                          | New Zealand    | Luxembo