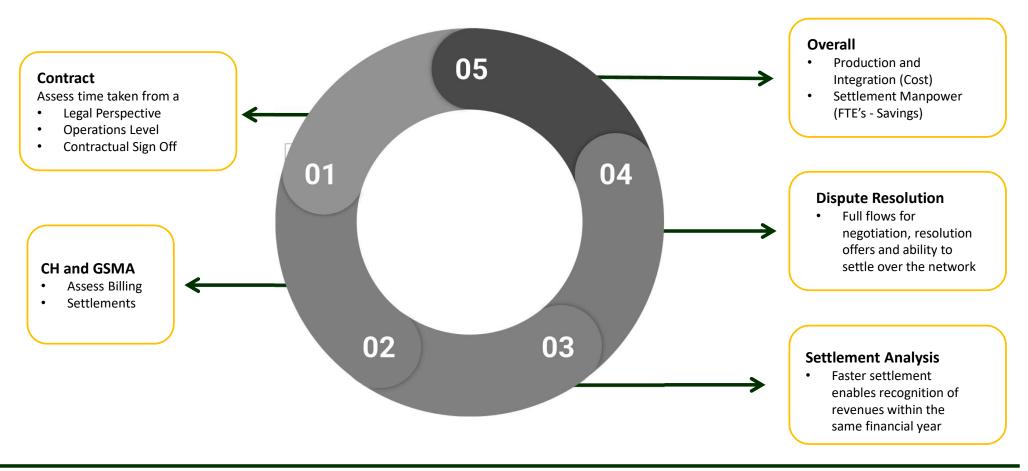

## **KPI EVALUATION** - FUTURE SAVINGS

MTN GlobalConnect will need to appraise GSMA's eBusiness to measure improved and increased efficiency based on the following criteria points.