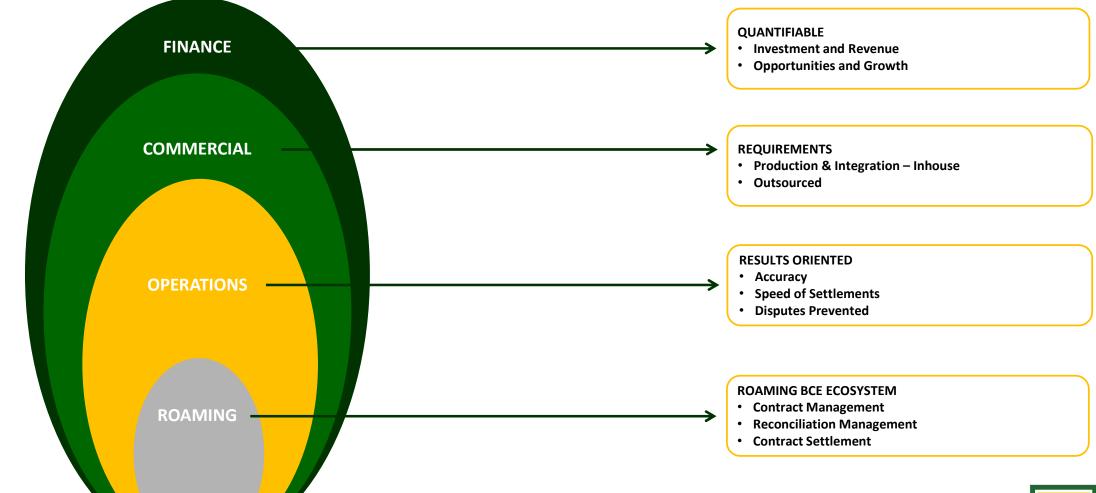

# STAKEHOLDERS eBUSINESS PARTICIPATION and EXPECTATION

## **KPI EVALUATION** - FUTURE SAVINGS

MTN GlobalConnect will need to appraise GSMA's eBusiness to measure improved and increased efficiency based on the following criteria points.