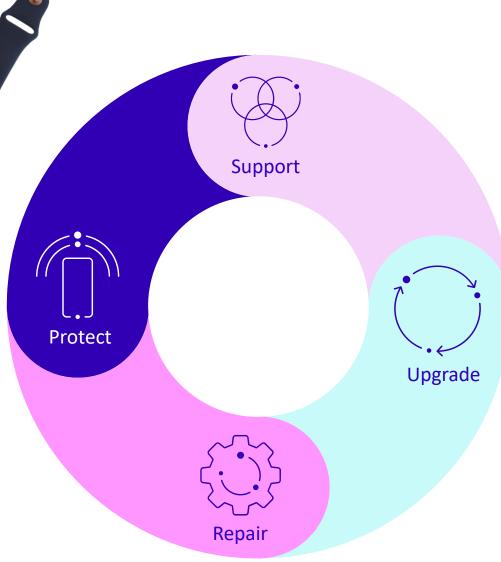

likewize.com/repair • 1 hour repairs • We come to you

We exist to make every tech problem painless

Protect • Repair • Upgrade • Support

# With one complete service solution

Protect • Repair • Upgrade • Support