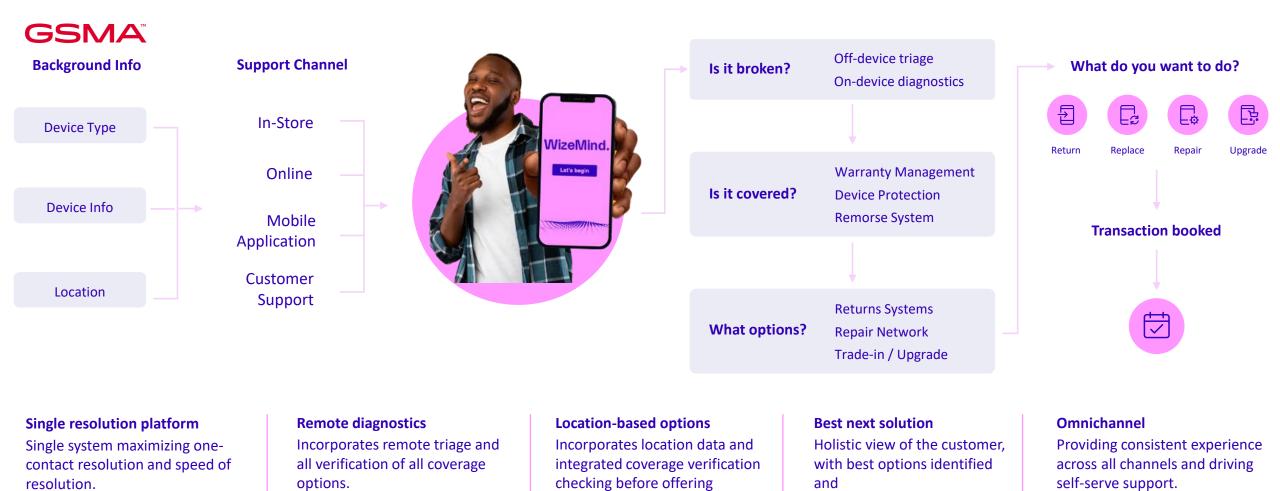

### We use real-time data & consumer input to give people the service they need, when they need it

solutions.

all options presented.