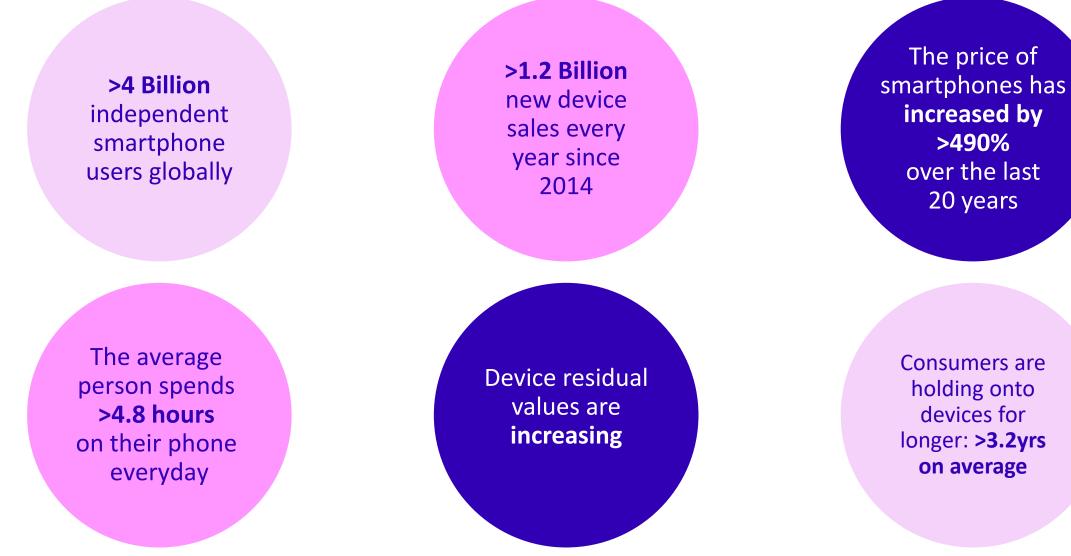

#### We depend on smartphones...

5 • LIKEWIZE || GSMA

### ...but breakage is somewhat inevitable

#### In the US Alone.....

2 smartphone screens are cracked every second. 95 million smartphones are damaged each year by drops.

Est. \$29.8bn Total Equipment Value It's thought that 72% of people own a broken smartphone.

### ...and device lifecycles are inefficient

9<sup>TH</sup> NOVEMBER 2022