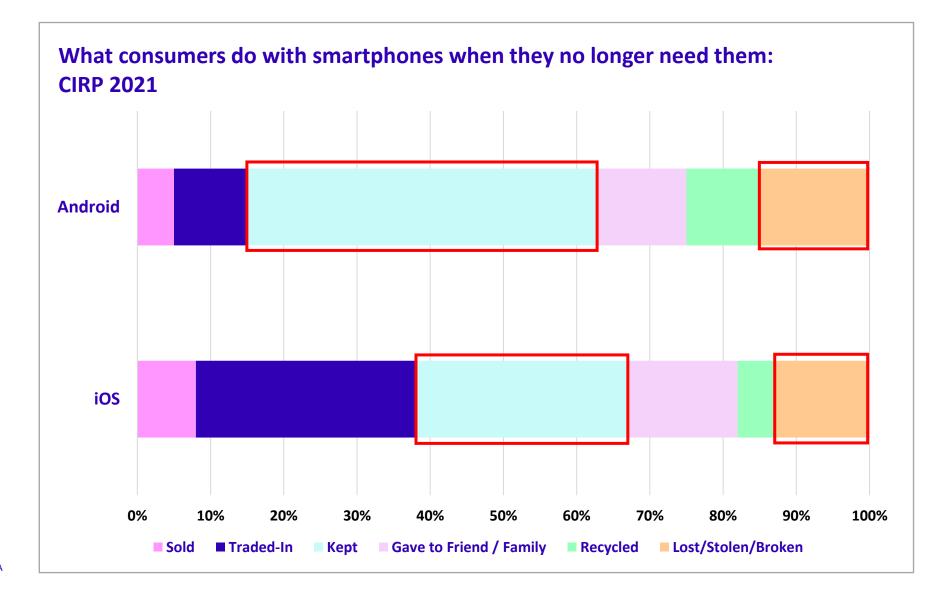

on cause significant disruption likevvize. Smartphone & Tablet Repair

likewize.com/repair • 1 hour repairs • We come to you

We exist to make every tech problem painless

Protect • Repair • Upgrade • Support



# With one complete service solution

Protect • Repair • Upgrade • Support



### We use real-time data & consumer input to give people the service they need, when they need it



solutions.

all options presented.

#### We depend on smartphones...



5 • LIKEWIZE || GSMA

### ...but breakage is somewhat inevitable

#### In the US Alone.....

2 smartphone screens are cracked every second. 95 million smartphones are damaged each year by drops.

Est. \$29.8bn Total Equipment Value It's thought that 72% of people own a broken smartphone.

### ...and device lifecycles are inefficient



9<sup>TH</sup> NOVEMBER 2022

## Thank you