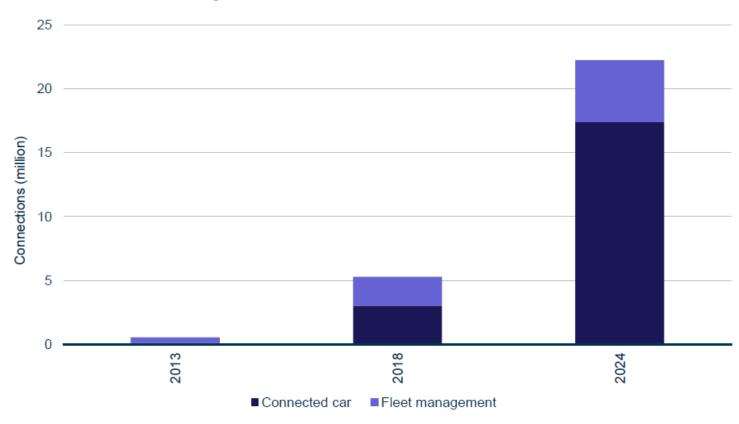

# **Potential of Automotive & Transport in MENA**

Connected car and fleet management connections, Middle East and North Africa, 2013-2024