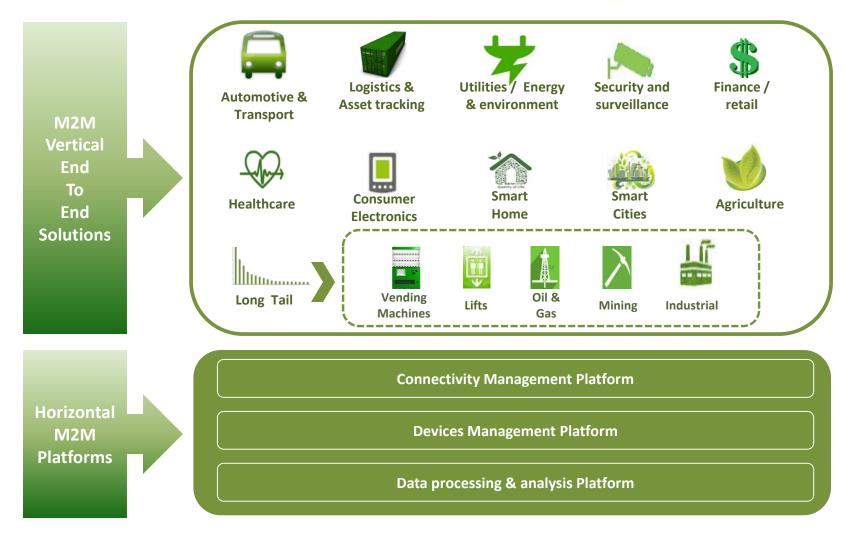

| e/b-Calls                               |              |



## **Automotive and Transport - Challenges**



- Value chain is complex and fragmented. Different ways to provide similar services:
   Smartphones vs embedded connectivity
- OEMs requirements:
  - ✓ Coverage
  - ✓ Embedded SIM
  - ✓ B2C Consumer invoicing
- Services for old & new cars
- B2B + B2B2C + B2C business models non all tested
- Same worldwide solution vs. different solutions for mature and emerging markets
- Local regulations compliance. Security & data privacy





# **Potential of Automotive & Transport in MENA**



Connected car and fleet management connections, Middle East and North Africa, 2013-2024





## **Etisalat IoT Strategy**





## **Etisalat – Automotive & Transport**





#### **Horizontal**

- LTE networks
- M2M Platform Jasper
- Embedded SIM
- Regulatory clearances



#### **Collaboration**

- Global solutions
- Seamless customer experience
- Reliable communications
- Regulatory compliances
- Managed connectivity costs
- Simple logistics for SIM procurement



### End-to-end Services

- Fleet Management
- Infotainment
- Taxis & NFC
- Usage Base Insurance



# Glocalization: Adapt IoT services to MENA



#### **Regulation:**

- Only licensed operators are allowed to offer telecom services
- Service contract must be with a Local entity.
- A strict registration process for customer using telecom services
- Customer information's must not leave the country
- Internet service must follow certain proxy rules
- Imp