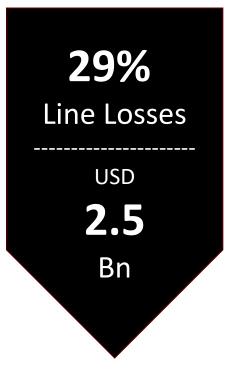

### ELECTRICITY IS THE THIRD MOST STOLEN COMMODITY FOLLOWING CREDIT CARD INFORMATION AND VEHICLES

Ageing Infrastructure & Electricity theft

Imbalance between electricity Supply and Demand Integration & Management of Renewable Energy