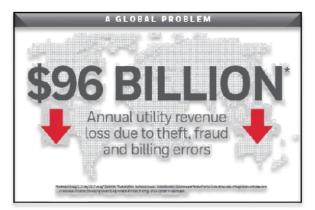

### ELECTRICITY IS THE THIRD MOST STOLEN COMMODITY FOLLOWING CREDIT CARD INFORMATION AND VEHICLES

Ageing Infrastructure & Electricity theft

Imbalance between electricity Supply and Demand Integration & Management of Renewable Energy