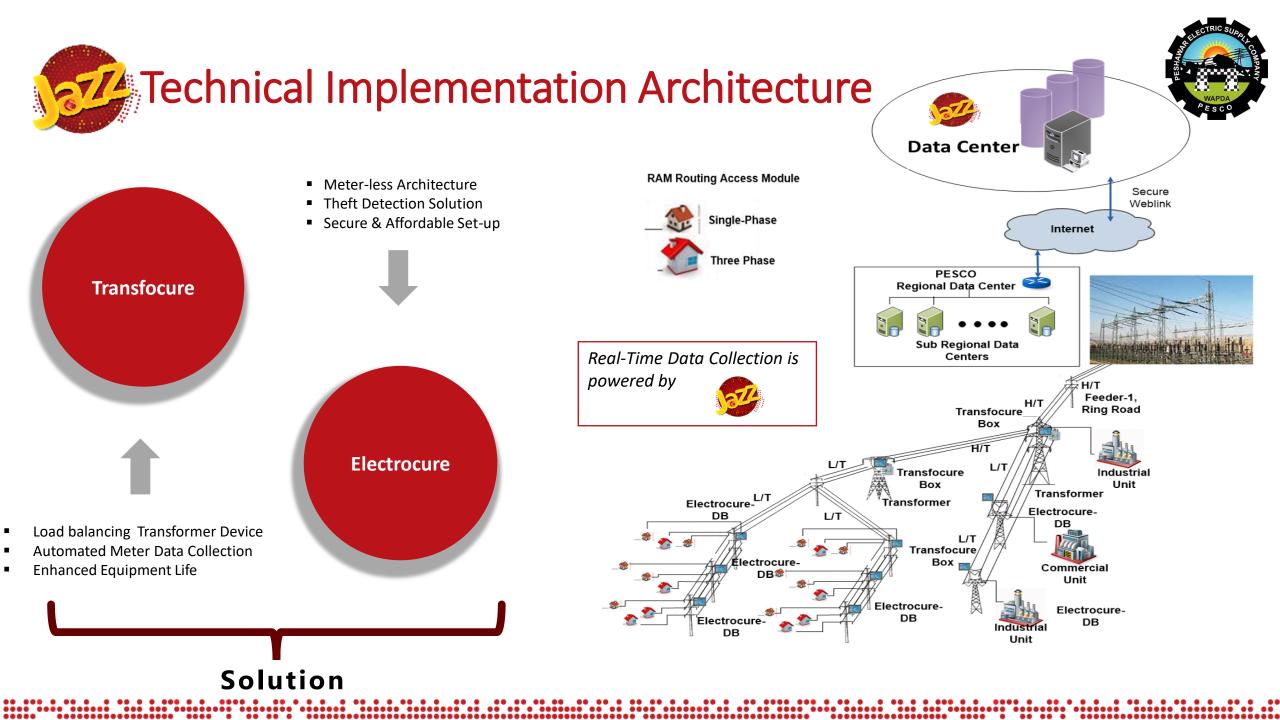

#### Jazz as an Enabler

# Real-time Data Capturing

Data captured over 9 Transformers