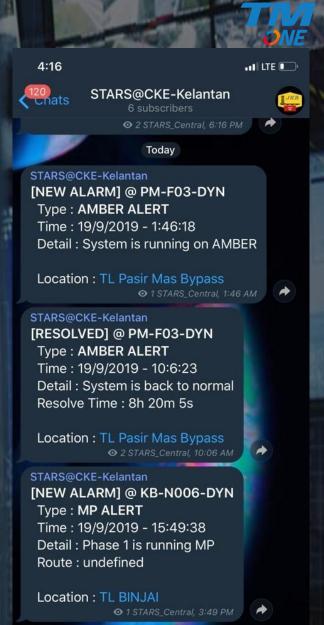

#### **TM ONE Smart Traffic Lights Solutions**

Overall Map View indicates Location of Traffic Lights and Real Time Status

Alarm trigger via Telegram to traffic light provider and Local Councils