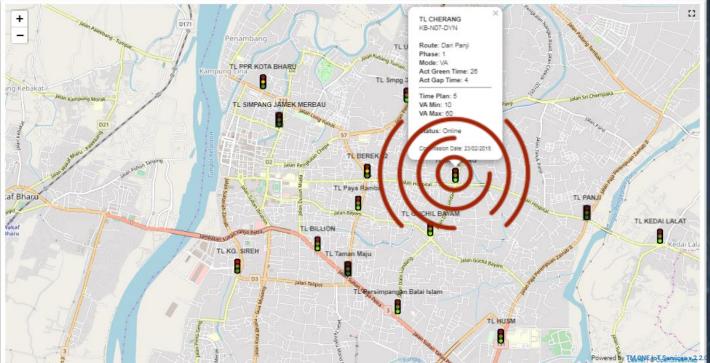

#### **TM ONE Smart Traffic Lights Solutions**

Overall Map View indicates Location of Traffic Lights and Real Time Status

Alarm trigger via Telegram to traffic light provider and Local Councils