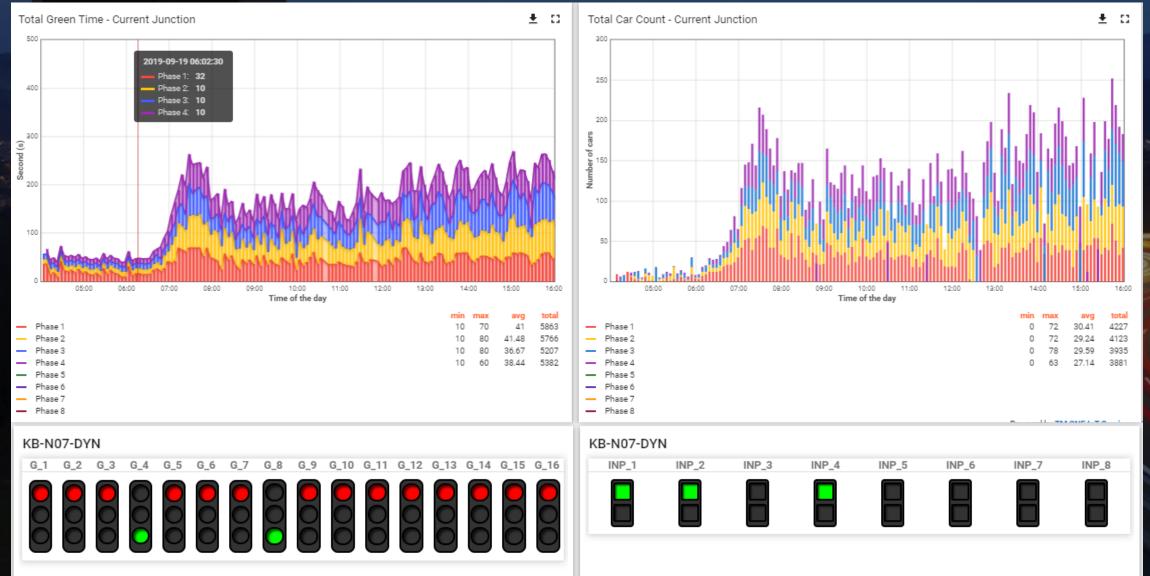

TECHNOLOGY** CAN ADDRESS ALL OF THE ABOVE CONSIDERATIONS?

needs of people

empower existing players to ensure a healthy ecosystem.

the technology choice should enable the solution to intuitively adapt and respond to the problem



#### **INTRODUCING TM ONE Smart Traffic Lights Solutions**

Smart Traffic Lights Solutions is a service that enhances existing traffic control system by providing central monitoring, data visualization & analytic through a single platform

#### **TM ONE Smart Traffic Lights Solutions**

Overall Map View indicates Location of Traffic Lights and Real Time Status

Alarm trigger via Telegram to traffic light provider and Local Councils





#### Smart Traffic Lights Solutions







000

#### Smart Traffic Lights Solutions Dashboard with real time data analytic





#### **ACCOLADES**

30<sup>th</sup> International Invention, Innovation & Technology Exhibition (ITEX'19), Malaysia (2 – 4 May 2019)
Award Category: Information and Communications Technology, Telecommunications, Audio Visual

Hari Inovasi JKR Malaysia (2 Oct 2018) Award Category: Kumpulan Inovatif & Kreatif (KIK)