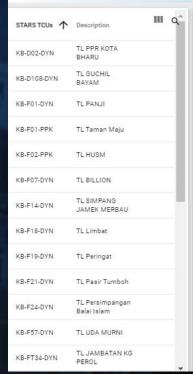

#### **TM ONE Smart Traffic Lights Solutions**

Overall Map View indicates Location of Traffic Lights and Real Time Status

Alarm trigger via Telegram to traffic light provider and Local Councils