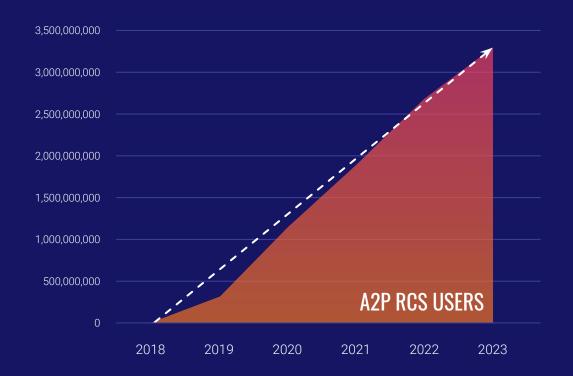

\$1.80 AVG.

LIVEPERSON PRICING
Inbound and outbound

**CONVERSATIONAL PRICING RANGE** \$1.00 - \$50.00

LIVEPERSON COULD
GENERATE REVENUES
FOR MOBILE
OPERATORS OF
US \$690M BY 2022
ACROSS COUNTLESS
MARKETS OVER RCS