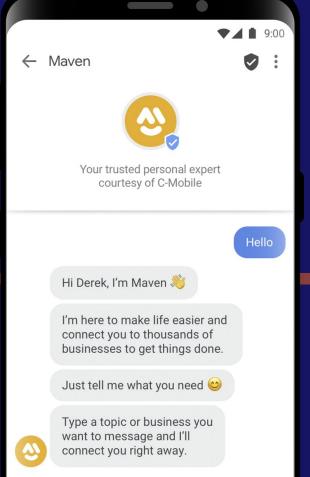

Experts

I need recommendations for a dinner date tonightsomething fancy please

Add mobile service in a pinch

Running low on service? No need to head to the store. Just message us to add service

Message C-Mobile

I need to add service to my phone ASAP-it's my Grandma's birthday!

Click here to see how Maven works

BOTS

Conversation Builder **BOTS + HUMANS** 

Conversation Manager **HUMANS** 

Conversation Intelligence

Maven Al