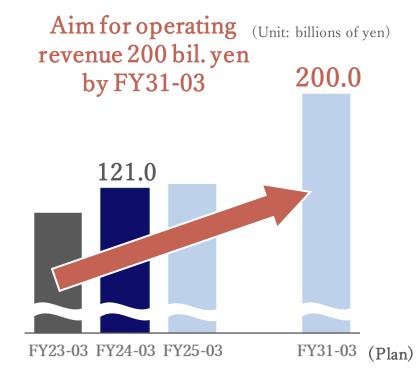

#### IoT Connections (incl. SORACOM)

Aim for 100+ million connections with partners

Connected specialized company established in North America

(Unit: million)

3/'24 3/'31 (Plan)