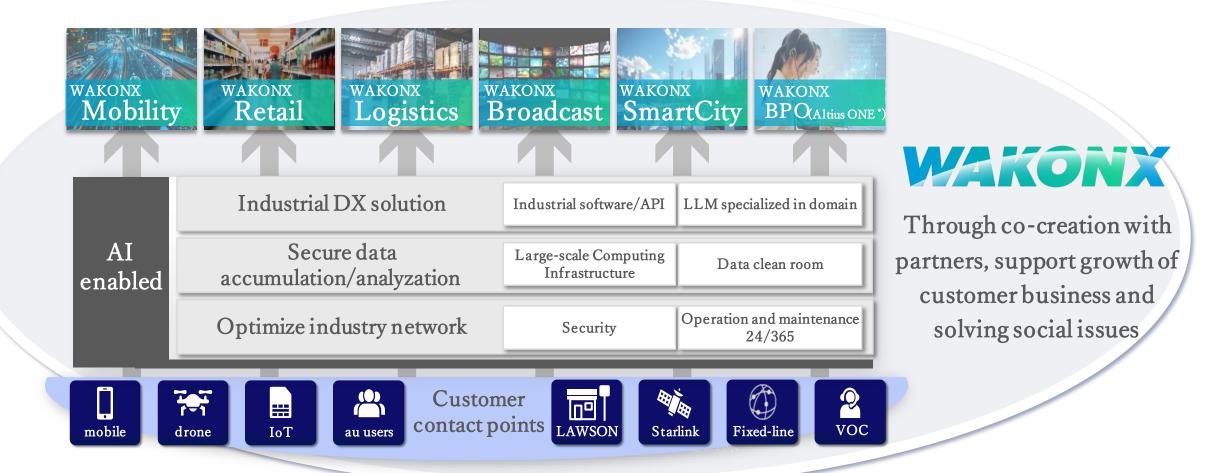

# Infrastructure for genAI Building platform for development and use

#### For development For use - Large scale computing platform - Close to customers - Speedy model development with start-up **Low latency** Fine tuning Customers by distributed NW Model Model development Domain specific Multi-modal (5G MECx Computing resource) ELYZA Al model genAl (Open model) Data curation FII FLYWHEEL Data Large scale computing platform

# Digital BPO Platform "Altius ONE"

Utilize group assets Resolve customer issues

<sup>\*</sup> BPO method that outsources a series of operations by utilizing AI and other digital technologies to improve the efficiency of outsourced operations, rather than outsourcing operations using only human resources.